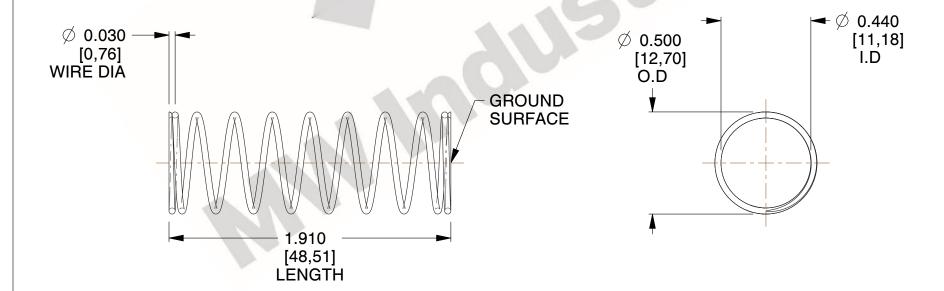

## **NOTES:**

1. Material: Spring Steel 2. Finish: Glod Irridite

3. Ends: Closed and Ground

4. Total Coils: 10.000

5. Sugg. Max. Deflection: 0.270 (in) 6. Sugg. Max. Load: 2.300 (lbs)

7. All Drawing Dimensions are in Inches [mm]

SCALE

2.128

COMPONENT

11772

**COMPRESSION SPRINGS** 

UNIT

**SPRINGS** 

INCH [mm]