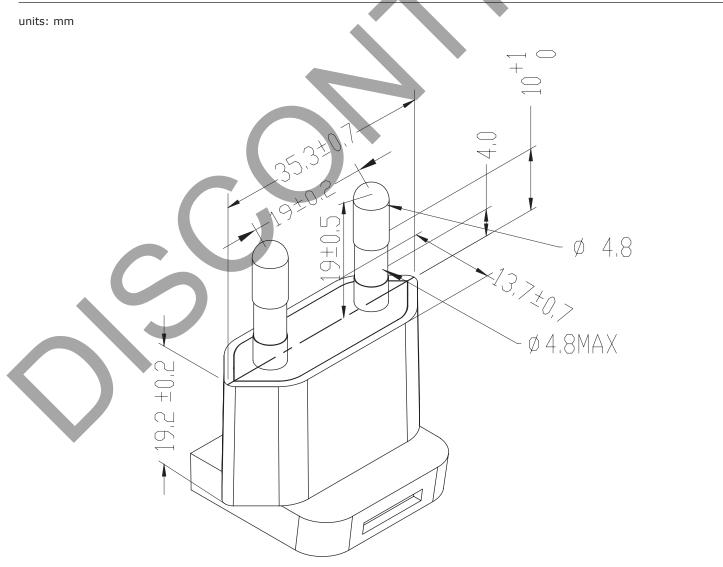

**date** 12/21/2015

page 1 of 2

## MODEL: SMI-KR-1 | DESCRIPTION: KOREA BLADE

## **FEATURES**

- level VI efficiency
- Korea interchangeable blade
- compatible with SMI6 series



## **MECHANICAL DRAWING**



## **REVISION HISTORY**

| rev. | description     | date       |
|------|-----------------|------------|
| 1.0  | initial release | 12/21/2015 |

The revision history provided is for informational purposes only and is believed to be accurate.





**Headquarters** 20050 SW 112th Ave. Tualatin, OR 97062 **800.275.4899** 

Fax 503.612.2383 **cui**.com techsupport@cui.com

CUI offers a one (1) year limited warranty. Complete warranty information is listed on our website.

CUI reserves the right to make changes to the product at any time without notice. Information provided by CUI is believed to be accurate and reliable. However, no responsibility is assumed by CUI for its use, nor for any infringements of patents or other rights of third parties which may result from its use.

CUI products