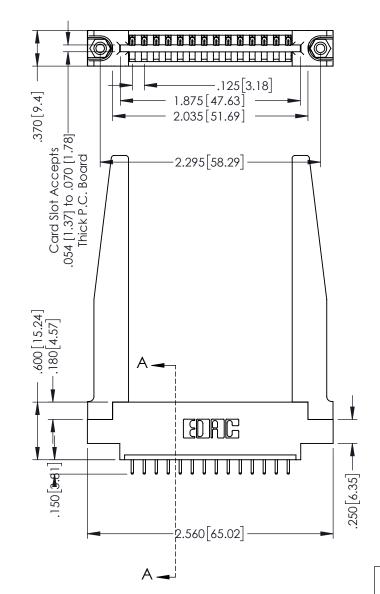

THIS IS A C.A.D. GENERATED DRAWING DO NOT MAKE MANUAL REVISIONS TO MASTER.

ISSUE NUMBER

ORIGINAL

1

346/396 SERIES CARD EDGE CONNECTOR PART NUMBER: 396-014-521-678

YOUR CONNECTION TO QUALITY & SERVICE

**EDAC INC** TORONTO, ONTARIO CANADA

346-ENG-MASTER

INSULATOR MATERIAL: THERMOPLASTIC POLYESTER, UL 94V-0 CONTACT MATERIAL; COPPER, NICKEL, TIN ALLOY CA-725 CONTACT PLATING: GOLD ON THE MATING AREA, TIN-LEAD ON THE CONTACT TAILS, NICKEL UNDERPLATE