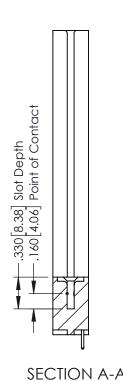

THIS IS A C.A.D. GENERATED DRAWING DO NOT MAKE MANUAL REVISIONS TO MASTER.

ISSUE NUMBER

ORIGINAL

1

346/396 SERIES CARD EDGE CONNECTOR PART NUMBER: 396-014-521-678

YOUR CONNECTION TO QUALITY & SERVICE

**EDAC INC** TORONTO, ONTARIO CANADA

346-ENG-MASTER

INSULATOR MATERIAL: THERMOPLASTIC POLYESTER, UL 94V-0 CONTACT MATERIAL; COPPER, NICKEL, TIN ALLOY CA-725 CONTACT PLATING: GOLD ON THE MATING AREA, TIN-LEAD ON THE CONTACT TAILS, NICKEL UNDERPLATE