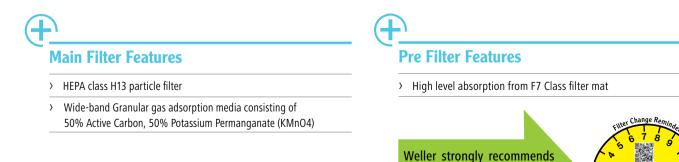

## Weller Fume Extraction Solutions Filtration is only as good as its Filter

New Zero Smog 4V Filterset:

**Freshen up your workspace with fresh Weller filters.** The filters are the most critical part of the fume extraction units when it comes to the health of operators breathing workplace air. The HEPA particle filter and the granular gas filters are combined in such a way that they are replaced together as a main filter unit. With use, the HEPA clogs up and the gas media gets saturated and oxidised. The fine dust filter (pre-filter mat) is the preliminary stage of the filtration and is typically replaced as often as every month depending on the application. This filterset is a convenient way of replacing main filters prefilters in an optimal proportion.

replacing the filter at least

once a year in order to ensure

it is fully functional!

\*33% off orders of 3 or more sets otherwise 11% off.

Validity period of introductory price: July to December 2022 Offer available to Weller approved distributors