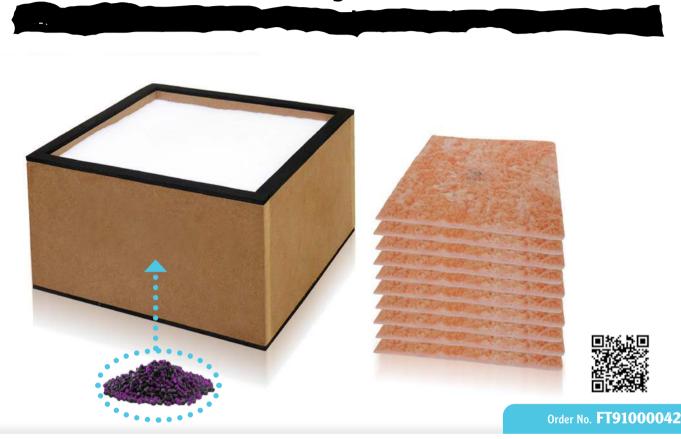

## Weller Fume Extraction Solutions Filtration is only as good as its Filter

New Zero Smog 4V Filterset:

**Freshen up your workspace with fresh Weller filters.** The filters are the most critical part of the fume extraction units when it comes to the health of operators breathing workplace air. The HEPA particle filter and the granular gas filters are combined in such a way that they are replaced together as a main filter unit. With use, the HEPA clogs up and the gas media gets saturated and oxidised. The fine dust filter (pre-filter mat) is the preliminary stage of the filtration and is typically replaced as often as every month depending on the application. This filterset is a convenient way of replacing main filters prefilters in an optimal proportion.