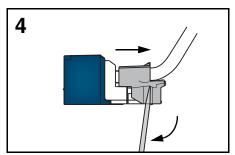

1

# Mini-Com TX5e and TX6 PLUS UTP Jack Modules

Part Numbers: CJ5E88T\*\*, CJD5E88T\*\*, CJ688TP\*\*, CJD688TP\*\*, KJ688TP\*\*

© Panduit Corp. 2015 INSTALLATION INSTRUCTIONS PN307K

{Not to scale}

(25.4mm)















For Technical Support: www.panduit.com/resources/install\_maintain.asp

## **TERMINATION CAP REMOVAL**











## **JACK MODULE INSTALLATION / REMOVAL**

# Mini-Com style jack modules INSTALL REMOVE



## Notes:

- For specified performance, follow ANSI/NECA/BICSI-568-2006 installation guidelines.
- Jack modules can terminate PVC or Plenum rated 22-24 AWG solid or stranded IWC cable with insulated conductor outside diameter ranging between 0.035 inch (0.88mm) and 0.048 inch (1.2mm).
- 3. Jack modules may be re-terminated a minimum of 10 times.
- For technical and performance information, consult Panduit Technical Support.

## As with all Wiring Accessories, the following statements apply:

- 1. Never install communications wiring during a lightning storm.
- Never install communications wiring in wet locations unless the jack is specifically designed for use in wet locations.
- 3. Never touch un