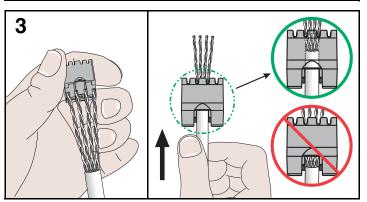

1

# Mini-Com TX5e and TX6 PLUS UTP Jack Modules

Part Numbers: CJ5E88T\*\*, CJD5E88T\*\*, CJ688TP\*\*, CJD688TP\*\*, KJ688TP\*\*

© Panduit Corp. 2015 INSTALLATION INSTRUCTIONS PN307K

{Not to scale}

(25.4mm)















For Technical Support: www.panduit.com/resources/install\_maintain.asp

## **TERMINATION CAP REMOVAL**











## **JACK MODULE INSTALLATION / REMOVAL**

# Mini-Com style jack modules INSTALL REMOVE



## Notes:

- For specified performance, follow ANSI/NECA/BICSI-568-2006 installation guidelines.
- Jack modules can terminate PVC or Plenum rated 22-24 AWG solid or stranded IWC cable with insulated conductor outside diameter ranging between 0.035 inch (0.88mm) and 0.048 inch (1.2mm).
- 3. Jack modules may be re-terminated a minimum of 10 times.
- For technical and performance information, consult Panduit Technical Support.

## As with all Wiring Accessories, the following statements apply:

- 1. Never install communications wiring during a lightning storm.
- Never install com