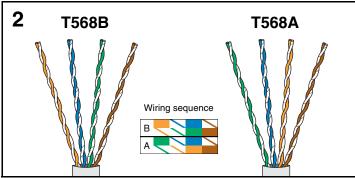

## **Wiring Sequences**

For Instructions in Local Languages and Technical Support: www.panduit.com/resources/install\_maintain.asp

PANDUIT www.panduit.com

E-mail: techsupport@panduit.com Phone: 866-405-6654