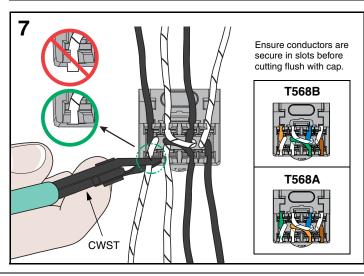

## **Termination for Right Hand Lay Cable**

© Panduit Corp. 2015 INSTALLATION INSTRUCTIONS PN580A