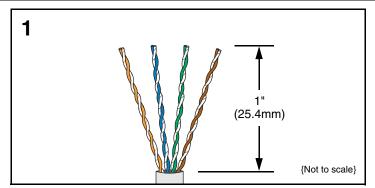

# Mini-Com TX5e and TX6 PLUS UTP Jack Modules

Part Numbers: CJ5E88T\*\*, CJD5E88T\*\*, CJ688TP\*\*, CJD688TP\*\*, KJ688TP\*\*

© Panduit Corp. 2015 INSTALLATION INSTRUCTIONS PN307K

{Not to scale}

(25.4mm)

For Technical Support: www.panduit.com/resources/install\_maintain.asp