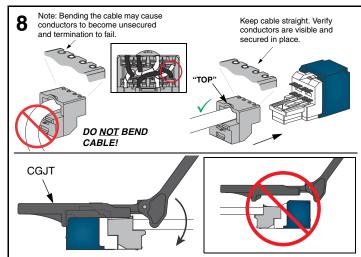

## **JACK MODULE INSTALLATION / REMOVAL**

# Mini-Com style jack modules INSTALL REMOVE

## Notes:

- For specified performance, follow ANSI/NECA/BICSI-568-2006 installation guidelines.
- Jack modules can terminate PVC or Plenum rated 22-24 AWG solid or stranded IWC cable with insulated conductor outside diameter ranging between 0.035 inch (0.88mm) and 0.048 inch (1.2mm).
- 3. Jack modules may be re-terminated a minimum of 10 times.
- For technical and performance information, consult Panduit Technical Support.