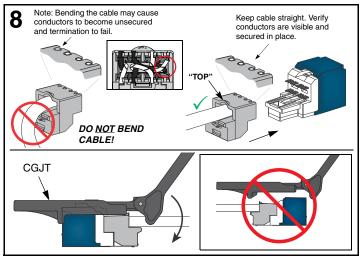

## **TERMINATION CAP REMOVAL**

## Notes:

- For specified performance, follow ANSI/NECA/BICSI-568-2006 installation guidelines.
- Jack modules can terminate PVC or Plenum rated 22-24 AWG solid or stranded IWC cable with insulated conductor outside diameter ranging between 0.035 inch (0.88mm) and 0.048 inch (1.2mm).
- 3. Jack modules may be re-terminated a minimum of 10 times.
- For technical and performance information, consult Panduit Technical Support.

## As with all Wiring Accessories, the following statements apply:

- 1. Never install communications wiring during a lightning storm.
- Never install communications wiring in wet locations unless the jack is specifically designed for use in wet locations.
- 3. Never touch uninsulated communications wiring or terminals unless the communication line has been disconnected at the network interface.
- 4. Use caution when installing or modifying communication wiring.