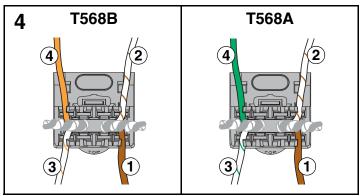

## **JACK MODULE INSTALLATION / REMOVAL**

# Mini-Com style jack modules INSTALL REMOVE