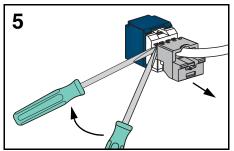

1

# Mini-Com TX5e and TX6 PLUS UTP Jack Modules

Part Numbers: CJ5E88T\*\*, CJD5E88T\*\*, CJ688TP\*\*, CJD688TP\*\*, KJ688TP\*\*

© Panduit Corp. 2015 INSTALLATION INSTRUCTIONS PN307K

{Not to scale}

(25.4mm)















For Technical Support: www.panduit.com/resources/install\_maintain.asp

## **TERMINATION CAP REMOVAL**











## **JACK MODULE INSTALLATION / REMOVAL**

# Mini-Com style jack modules INSTALL REMOVE



## Notes:

- For specified performance, follow ANSI/NECA/BICSI-568-2006 installation guidelines.
- Jack modules can terminate PVC or Plenum rated 22-24 AWG solid or stranded IWC cable with insulated conductor outside diameter ranging between 0.035 inch (0.88mm) and 0.048 inch (1.2mm).
- 3. Jack modules may be re-terminated a minimum of 10 times.
- For technical and performance information, consult Panduit Technical Support.

## As with all Wiring Accessories, the following statements apply:

- 1. Never install communications wiring during a lightning storm.
- Never install communications wiring in wet locations unless the jack is specifically designed for use in wet locations.
- 3. Never touch unin