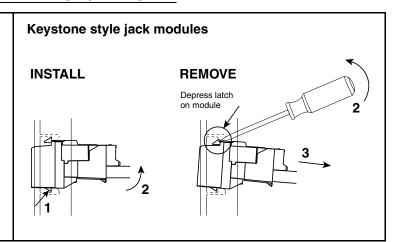

## **JACK MODULE INSTALLATION / REMOVAL**

# Mini-Com style jack modules INSTALL REMOVE