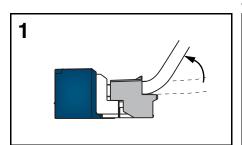

## **JACK MODULE INSTALLATION / REMOVAL**

# Mini-Com style jack modules INSTALL REMOVE