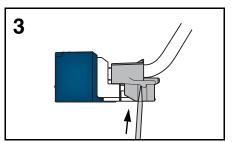

## **JACK MODULE INSTALLATION / REMOVAL**

# Mini-Com style jack modules INSTALL REMOVE