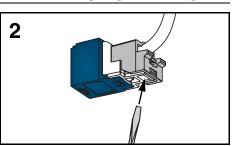

## **JACK MODULE INSTALLATION / REMOVAL**

# Mini-Com style jack modules INSTALL REMOVE