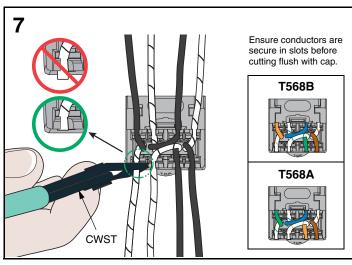

## **TERMINATION CAP REMOVAL**

## Notes:

- For specified performance, follow ANSI/NECA/BICSI-568-2006 installation guidelines.
- Jack modules can terminate PVC or Plenum rated 22-24 AWG solid or stranded IWC cable with insulated conductor outside diameter ranging between 0.035 inch (0.88mm) and 0.048 inch (1.2mm).
- 3. Jack modules may be re-terminated a minimum of 10 times.
- For technical and performance information, consult Panduit Technical Support.

## **Wiring Sequences**

For Instructions in Local Languages and Technical Support: www.panduit.com/resources/install\_maintain.asp

PANDUIT www.panduit.com

E-mail: techsupport@panduit.com Phone: 866-405-6654