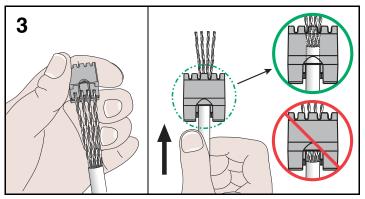

## **TERMINATION CAP REMOVAL**

## **JACK MODULE INSTALLATION / REMOVAL**

# Mini-Com style jack modules INSTALL REMOVE