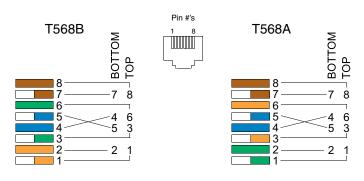

## **Wiring Sequences**

For Instructions in Local Languages and Technical Support: www.panduit.com/resources/install\_maintain.asp

PANDUIT www.panduit.com

E-mail: techsupport@panduit.com Phone: 866-405-6654