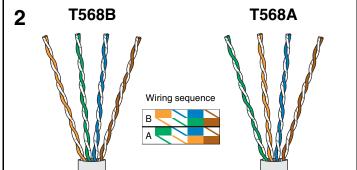

## **Wiring Sequences**

For Instructions in Local Languages and Technical Support: www.panduit.com/resources/install\_maintain.asp

PANDUIT www.panduit.com

E-mail: techsupport@panduit.com Phone: 866-405-6654