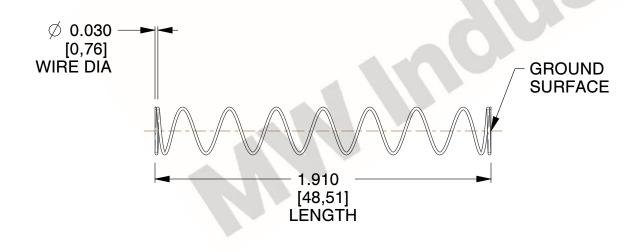

## **NOTES:**

1. Material : Spring Steel 2. Finish : Glod Irridite

3. Ends : Closed and Ground

4. Total Coils: 10.000

Sugg. Max. Deflection : 2.000 (in)
 Sugg. Max. Load : 2.300 (lbs)

7. All Drawing Dimensions are in Inches [mm]