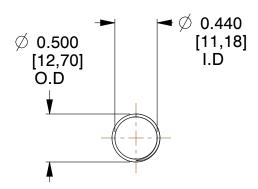

## **NOTES:**

1. Material : Spring Steel 2. Finish : Glod Irridite

3. Ends : Closed and Ground

4. Total Coils: 10.000

Sugg. Max. Deflection : 2.000 (in)
 Sugg. Max. Load : 2.300 (lbs)

7. All Drawing Dimensions are in Inches [mm]