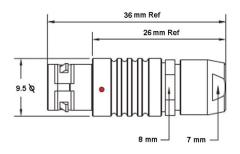

## PSG.0B.305.CLAD25

## PUSH-PULL PLUG, 5 PIN CONTACTS, SOLDER, 2.5 MM COLLET

| KEY SPECIFICATIONS   |              |
|----------------------|--------------|
| CONNECTOR SERIES     | PSG          |
| CONNECTOR SIZE       | ОВ           |
| CONNECTOR GENDER     | MALE         |
| CODING               | G            |
| LOCKING STYLE        | SELF LOCKING |
| ATTACHMENT METHOD    | SOLDER       |
| IP RATING            | IP 50        |
| COLLET SIZE          | 2.5 MM       |
| STANDARD MATE SERIES | FSG          |