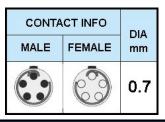

## PUSH-PULL PLUG, 5 PIN CONTACTS, SOLDER, 2.5 MM COLLET

| KEY SPECIFICATIONS   |              |
|----------------------|--------------|
| CONNECTOR SERIES     | PSG          |
| CONNECTOR SIZE       | ОВ           |
| CONNECTOR GENDER     | MALE         |
| CODING               | G            |
| LOCKING STYLE        | SELF LOCKING |
| ATTACHMENT METHOD    | SOLDER       |
| IP RATING            | IP 50        |
| COLLET SIZE          | 2.5 MM       |
| STANDARD MATE SERIES | FSG          |