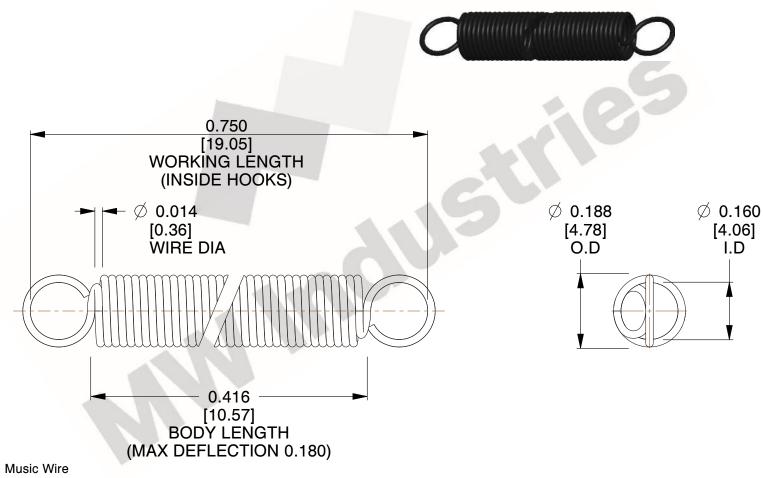

NOTES:

1. Material: Music Wire

2. Finish:

3. Sugg Max. Load: 0.550 (lbs) 4. Sugg Max. Deflection: 0.180 (in)

5. All Drawing Dimensions are in Inches [mm]

6. Coil Cou

www.mwcomponents.com 800.237.5225

This file and any associated information and specifications are provided for reference and evaluation purposes only, and is subject to change without notice. MW Industries makes no representations, warranties or guarantees as to the appropriateness, accuracy, completeness, or suitability for any purpose, of the file, information or specifications. You are solely responsible for the use of the file, information or specifications.

3.000

SCALE

UNIT **ZZ3-11** INCH [mm] SHEET **EXTENSION SPRINGS** 1 of 1

**SPRINGS** 

COMPONENT