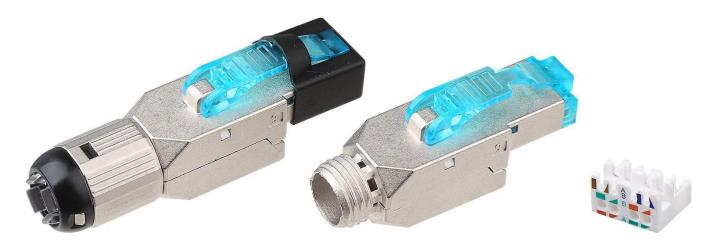

## **DESCRIPTION**

CAT8 shielded fielded plug adopts a tool-free design, which meets or exceeds the current CAT8 transmission standards, supports 40G Ethernet (40GBASE-T) application systems, and meets the performance requirements of CAT8 2000MHz and 30 meters channels and connection. With a wide range of applications, from home networks to data centers.

## **APPLICATION**

- Unique exterior design, simple, compact and beautiful
- Comply with ergonomic principle and with termination-free design
- Unique PCB circuit board design reduces EMI/RFI interference, low attenuation loss and high return loss
- Overall zinc alloy shielding design meets the industry standards
- Meet the requirements of both T568A/T568B
- Contact: phosphor bronze, phosphor bronze with 50µ" gold plate, with a durability of 1000 matching recycles
- With backward compatibility of CAT 6A and lower classes