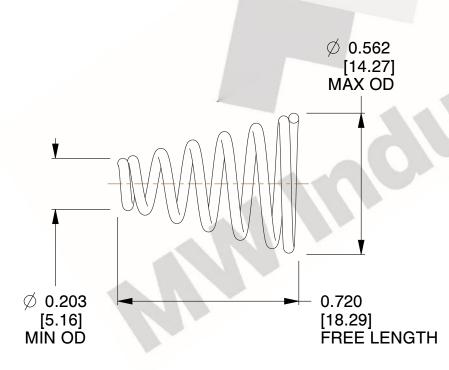

## **NOTES:**

1. Material: Stainless Steel

2. Total Coils: 6.750

3. Solid Height: 0.450 (in)

4. Finish: ZINC 5. Ends: Closed

6. All Drawing Dimensions are in Inches [mm]

**COMPONENT** 

makes no representations, warranties or guarantees as to the appropriateness, accuracy, completeness, or suitability for any purpose, of the file, information or specifications. You are solely responsible for the use of the file, information or specifications.

SCALE

2.620

**TA-2204CS** 

TAPERED SPRINGS

UNIT

**TAPERED SPRINGS** 

INCH [mm]

SHEET 1 of 1