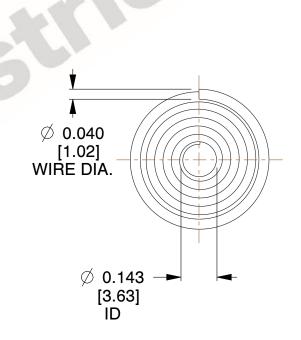

## **NOTES:**

1. Material: Stainless Steel

2. Total Coils: 6.750

3. Solid Height: 0.450 (in)

4. Finish: ZINC 5. Ends: Closed

6. All Drawing Dimensions are in Inches [mm]

**COMPONENT** 

makes no representations, warranties or guarantees as to the appropriateness, accuracy, completeness, or suitability for any purpose, of the file, information or specifications. You are solely responsible for the use of the file, information or specifications.

SCALE

2.620

**TA-2204CS** 

TAPERED SPRINGS

UNIT

**TAPERED SPRINGS** 

INCH [mm]

SHEET 1 of 1