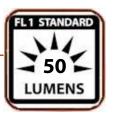

#### **BRIGHT**

 One-Watt White LED provides 50 lumens of liaht

Light Output (lumens): 50 Run Time (h:min): 2:30

Beam Distance (m): 47 Peak Beam Intensity (cd): 552

Typical Weight: 57.7 grams

without batteries

Dimensions (mm): 99 x 22