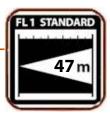

#### **POWERFUL**

47 meters away

• Illuminates objects up to

Light Output (lumens): 50 Run Time (h:min): 2:30

Beam Distance (m): 47 Peak Beam Intensity (cd): 552

Typical Weight: 57.7 grams

without batteries

Dimensions (mm): 99 x 22