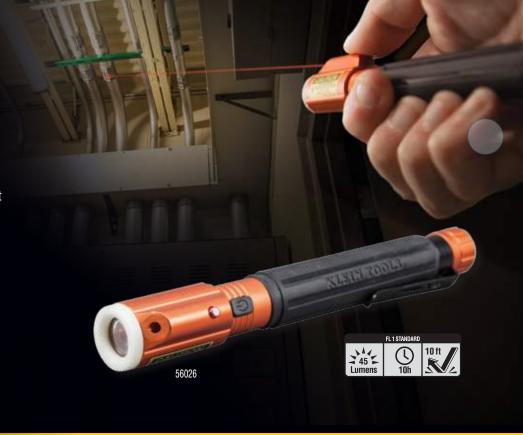

## **INSPECTION PENLIGHT WITH LASER**

The new Klein inspection penlight uniquely features a laser that can be used to pinpoint hard-to-reach places, which is ideal for communicating with foreman, inspectors, colleagues, etc. Helping to reduce, or even eliminate, mistakes is what makes the Inspection Penlight with Laser a jobsite necessity.

- LED penlight for up-close lighting in dim areas
- Laser pointer pinpoints objects or features that are out of reach
- Glow ring tip charges while the light is on and allows for easy retrieval in the dark
- Pocket clip for easy, convenient storage
- Aluminum body with cushion-grip handle