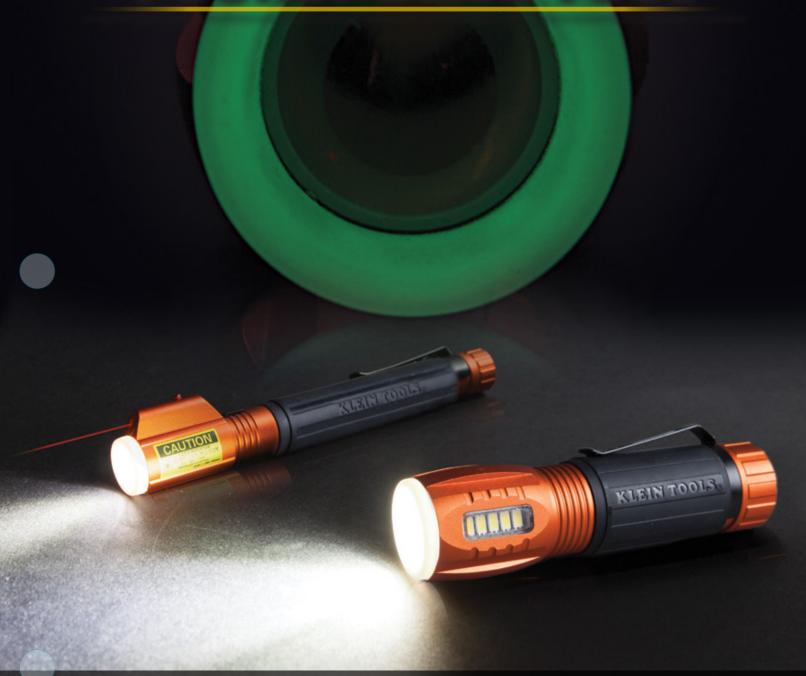

## **INSPECTION PENLIGHT WITH LASER**

The new Klein inspection penlight uniquely features a laser that can be used to pinpoint hard-to-reach places, which is ideal for communicating with foreman, inspectors, colleagues, etc. Helping to reduce, or even eliminate, mistakes is what makes the Inspection Penlight with Laser a jobsite necessity.

- LED penlight for up-close lighting in dim areas
- Laser pointer pinpoints objects or features that are out of reach
- Glow ring tip charges while the light is on and allows for easy retrieval in the dark
- Pocket clip for easy, convenient storage
- Aluminum body with cushion-grip handle

## FLASHLIGHT WITH WORKLIGHT

The new Klein Flashlight with Worklight is a better alternative than a large, heavy flashlight when working in low light areas. This light is both a bright, focused flashlight and a broadcasting flood light in one small package. Just secure the light on a metal surface with the strong magnet for convenient hands-free function.

- Bright, focused flashlight and broadcasting worklight in one tool
- Strong magnet for secure, hands-free illumination
- Glow ring tip charges while the light is on and allows for easy retrieval in the dark
- Waterproof and dustproof
- Pocket clip for easy, convenient storage
- Aluminum body with cushion-grip handle