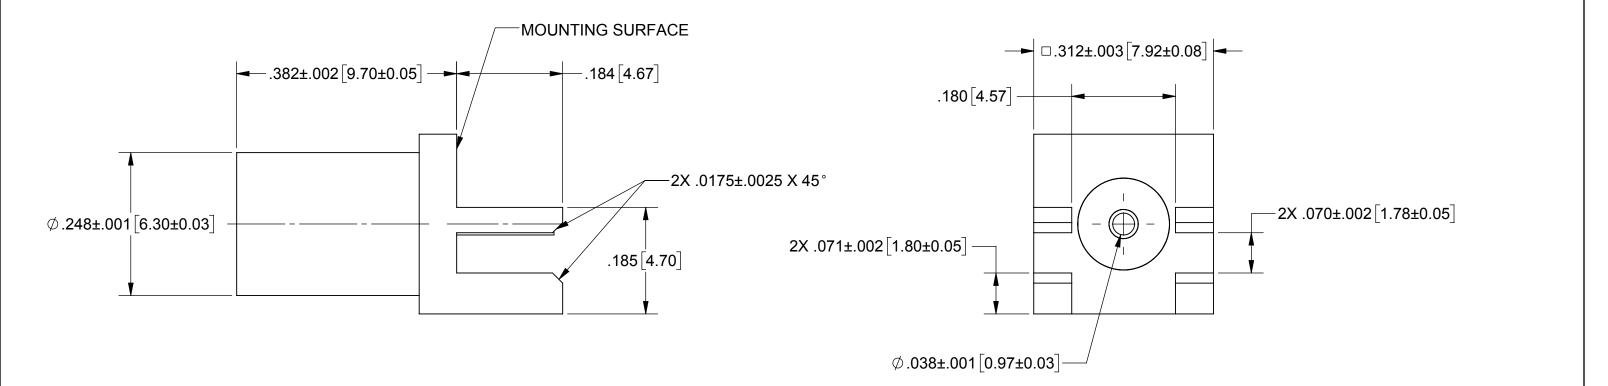

#### **MATERIAL:**

BODY: STAINLESS STEEL PER AMS 5640, ALLOY UNS S30300

CONTACT: BERYLLIUM COPPER PER ASTM B196, ALLOY No. UNS C17300, TD04

INSULATOR: PTFE PER ASTM D1710, TYPE I, GRADE 1, CLASS B

### FINISH:

BODY, CONTACT: GOLD PER ASTM B488, TYPE II, CODE C, CLASS 0.76 OVER NICKEL PER AMS-QQ-N-290, CLASS 1, .00005" MIN.

## PERFORMANCE:

| IMPEDANCE:   | 50 OHMS       |
|--------------|---------------|
| FREQ. RANGE: | DC TO 2.0 GHz |
| DWV:         | 1000 VRMS     |

FOR RECOMMENDED FOOTPRINT TO YOUR SPECIFIC PCB, CONTACT SV MICROWAVE SALES DEPARTMENT (sales@svmicro.com, 561-840-1800).

| MATERIAL: SEE NOTES                                                                                                       | DIMENSIONS ARE IN INCHES TOLERANCES:<br>FRACTIONAL: ±1/64 ANGULAR: X° ±1°0' | UNLESS OTHERWISE SPECIFIED 1) ALL DIMENSIONS ARE IN INCHES [MILLIMETERS] 2) ALL DIMENSIONS ARE AFTER PLATING. 3) BREAK CORNERS & EDGES 005 R. MAX. 4) CHAM. 151 & LAST THREADS. 5) SURFACE ROUGHNESS 63 MIL-STD-10. 6) DIA: S ON COMMON CENTERS TO BE CONCENTRIC WITHIN 1005 TJLR. |              | SV Microwave, Inc.                                                                                                                                                                                          |                             |              |     |
|---------------------------------------------------------------------------------------------------------------------------|-----------------------------------------------------------------------------|------------------------------------------------------------------------------------------------------------------------------------------------------------------------------------------------------------------------------------------------------------------------------------|--------------|-------------------------------------------------------------------------------------------------------------------------------------------------------------------------------------------------------------|-----------------------------|--------------|-----|
| FINISH: SEE NOTES                                                                                                         | DECIMAL: X ±.030<br>.XX ±.010                                               |                                                                                                                                                                                                                                                                                    |              | X*X' ±15' 1) ALL DIMENSIONS ARE IN INCHES [MILLIMETERS]<br>2) ALL DIMENSIONS ARE AFTER PLATING.<br>3) BREAK CORNERS & EDGES. 005 R. MAX. 2400 Centrepark West Drive, Suite 100<br>West Palm Beach, FL 33409 |                             |              | 100 |
| SURFACE AREA: N/A                                                                                                         | .XXX ±.005                                                                  |                                                                                                                                                                                                                                                                                    |              | BZ FEMALE END LAUNCH                                                                                                                                                                                        |                             |              |     |
| PROPRIETARY                                                                                                               | PER ASME Y14.5M - 1994                                                      | 7) REMOVE ALL BURRS                                                                                                                                                                                                                                                                |              |                                                                                                                                                                                                             |                             |              |     |
| THE INFORMATION CONTAINED IN THIS DRAWING                                                                                 | THIRD ANGLE PROJECTION                                                      | DRAWN:                                                                                                                                                                                                                                                                             | VB 02/24/17  | SIZE CAGE CODE                                                                                                                                                                                              |                             |              |     |
| IS THE SOLE PROPERTY OF SV MICROWAVE, INC.<br>ANY REPRODUCTION IN PART OR AS A WHOLE<br>WITHOUT THE WRITTEN PERMISSION OF |                                                                             | CHECKED:                                                                                                                                                                                                                                                                           | MAL 02/24/17 | <b>B</b> 95077                                                                                                                                                                                              | <sup>DWG. NO.</sup> 8821-60 | 020          |     |
| SV MICROWAVE, INC IS PROHIBITED.                                                                                          |                                                                             | APPROVED:                                                                                                                                                                                                                                                                          | MAL 02/24/17 | SCALE: 4:1                                                                                                                                                                                                  |                             | SHEET 1 OF 1 |     |

# 1. FOR A FOOTPRINT RECOMMENDATION SPECIFIC TO YOUR PCB, PLEASE CONTACT US AT applications@svmicro.com