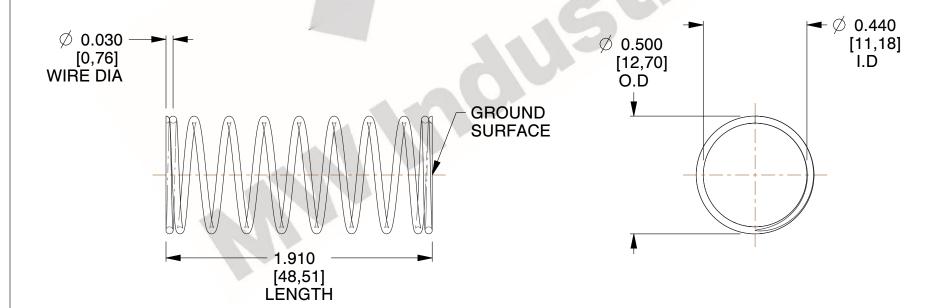

## **NOTES:**

1. Material : Stainless Steel

2. Finish: Glod Irridite

3. Ends: Closed and Ground

4. Total Coils: 10.000

Sugg. Max. Deflection: 0.660 (in)
 Sugg. Max. Load: 2.300 (lbs)

7. All Drawing Dimensions are in Inches [mm]