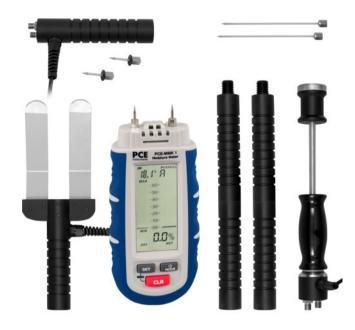

## **Multifunction Environmental Meter**

Measures moisture content of wood, paper, textiles, concrete and other building materials - also measures ambient temperature and relative humidity

PCE-MMK 1 is a portable handheld digital moisture meter used to measure the moisture content of wood, paper, textiles, concrete and other building materials. This multifunction environmental meter also measures ambient temperature and ambient relative humidity.

Ideal for quality control and incoming goods inspections, this multipurpose moisture analyzer comes with short and long insertion needles as well as 3 different external electrodes (ramming, penetrating, paper). Self-test or pre-set measuring modes based on material type are available from the user friendly navigation menu, as are temperature compensation, maximum / minimum value, LCD backlight and dry-moist-wet indicator settings. An easy-to-read display shows digital and bar graph values on screen. Moisture % displayed is material moisture with respect to dry mass (e.g., 100 % material moisture for 1 kg of wet wood = 500 g water).