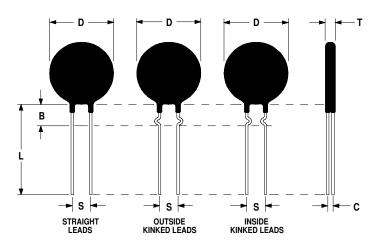

## **Ordering Different Lead Types:**

| Inside Kinked Leads  | Use <b>-A</b> after Ametherm's part # |
|----------------------|---------------------------------------|
| Outside Kinked Leads | Use <b>-B</b> after Ametherm's part # |

#### **Mechanical Specifications:**

| D                | $9.40 \pm 0.5 \text{ mm}$ |
|------------------|---------------------------|
| Т                | $4.30 \pm 0.5 \text{ mm}$ |
| Lead Diameter    | $0.8 \pm 0.03 \text{ mm}$ |
| S                | $5.10 \pm 0.3 \text{ mm}$ |
| L                | $38.0 \pm 9.0 \text{ mm}$ |
| Straight Lead    | $5.0 \pm 1.0 \text{ mm}$  |
| Coating Run Down |                           |
| В                | $5.6 \pm 0.55 \text{ mm}$ |
| С                | $2.54 \pm 1.0 \text{ mm}$ |