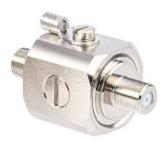

## BT596329

75 Ohm F-Female

| ELECTRICAL STUFF           | Product Specifications may change without prior notice. |
|----------------------------|---------------------------------------------------------|
| Frequency                  | 800 MHz/1900 MHz/Dual Band/ iDEN                        |
| Attenuation                | Less than 0.2 dB                                        |
| Frequency                  | 800 MHz/1900 MHz/Dual Band/ iDEN                        |
| Replaceable Fuse Cartridge |                                                         |