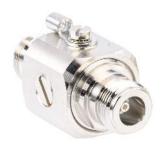

## **Lightning Surge Protectors**

230V Gas Tube Discharge



## The Lightning Surge Protector protects the cellular signal boosters from power surges caused by lightning strikes.

- High quality, durable build
- Make sure to ground them



## **BT512068** 50 Ohm

50 Ohm N-Female



## BT596329

75 Ohm F-Female

| ELECTRICAL STUFF           | Product Specifications may change without prior notice. |
|----------------------------|---------------------------------------------------------|
| Frequency                  | 800 MHz/1900 MHz/Dual Band/ iDEN                        |
| Attenuation                | Less than 0.2 dB                                        |
| Frequency                  | 800 MHz/1900 MHz/Dual Band/ iDEN                        |
| Replaceable Fuse Cartridge |                                                         |