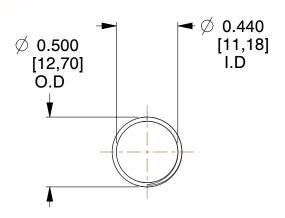

## **NOTES:**

1. Material: Stainless Steel

2. Finish: Glod Irridite

3. Ends: Closed and Ground

4. Total Coils: 10.000

5. Sugg. Max. Deflection : 0.920 (in)6. Sugg. Max. Load : 2.300 (lbs)

7. All Drawing Dimensions are in Inches [mm]

1.455

SCALE

11772

COMPONENT

COMPRESSION SPRINGS

UNIT

**SPRINGS** 

INCH [mm]