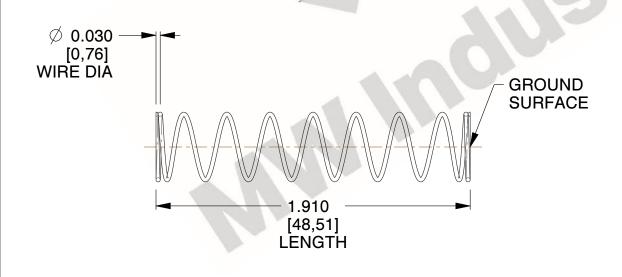

## **NOTES:**

1. Material: Stainless Steel

2. Finish: Glod Irridite

3. Ends: Closed and Ground

4. Total Coils: 10.000

5. Sugg. Max. Deflection : 0.920 (in)6. Sugg. Max. Load : 2.300 (lbs)

7. All Drawing Dimensions are in Inches [mm]

1.455

SCALE

11772

COMPONENT

COMPRESSION SPRINGS

UNIT

**SPRINGS** 

INCH [mm]