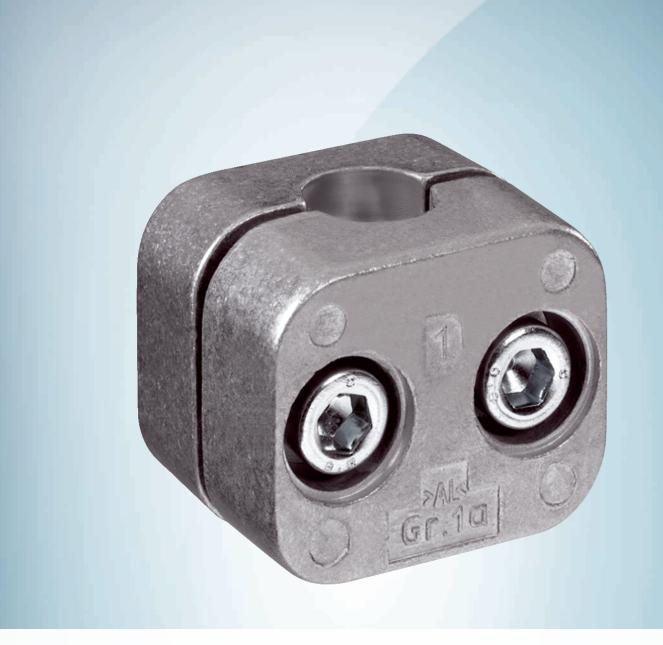

#### Technical specifications

| Accessory group | Universal bar clamp systems                                   |
|-----------------|---------------------------------------------------------------|
| Material        | Aluminum                                                      |
| Items supplied  | 2 screws M6 x 30, 2 spring discs                              |
| Description     | Bar clamp for bar diameter of 12 mm (fixing the mounting rod) |
| Classifications |                                                               |
| eCl@ss 5.0      | 27279202                                                      |
| eCl@ss 5.1.4    | 27279202                                                      |
| eCl@ss 6.0      | 27279202                                                      |
| eCl@ss 6.2      | 27279202                                                      |
| eCl@ss 7.0      | 27279202                                                      |
| eCl@ss 8.0      | 27279202                                                      |
| eCl@ss 8.1      | 27279202                                                      |
| eCl@ss 9.0      | 27273701                                                      |
| eCl@ss 10.0     | 27273701                                                      |
| eCl@ss 11.0     | 27273701                                                      |
| eCl@ss 12.0     | 27273701                                                      |
| ETIM 5.0        | EC002024                                                      |
| ETIM 6.0        | EC002024                                                      |
| ETIM 7.0        | EC002024                                                      |
| ETIM 8.0        | EC002024                                                      |
| UNSPSC 16.0901  | 32131023                                                      |