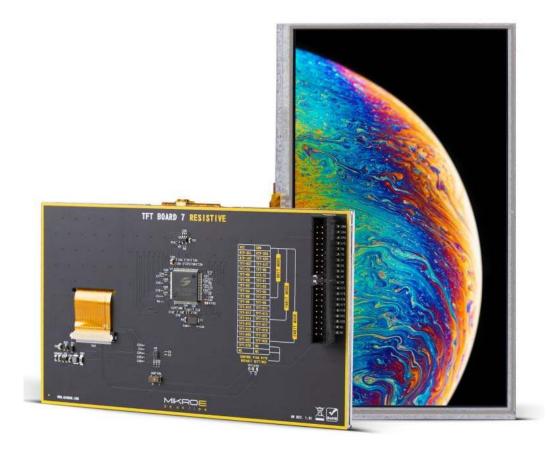

## TFT BOARD 7 RESISTIVE

TFT Board 7 Resistive is a 7" display board which features the standardized 2x20-pin display connector. The display board also integrates a resistive touch panel. The TFT display module supports up to 24-bit pixel format (RGB: 888) and resolution of 800 x 480 pixels. It features an excellent contrast ratio and uniform brightness. TFT Board 7 Resistive, along with other displays from the TFT Board Resistive line of products, is supported by VisualTFT, a software tool for simplified development of visually oriented embedded applications.

PID: MIKROE-3793 Weight: 282 g

| Display size | Resolution | Graphic controller | Touch Screen | Active area (mm) |
|--------------|------------|--------------------|--------------|------------------|
| 7"           | 800x480px  | SSD1963            | Resistive    | 153.60 x 86.64   |