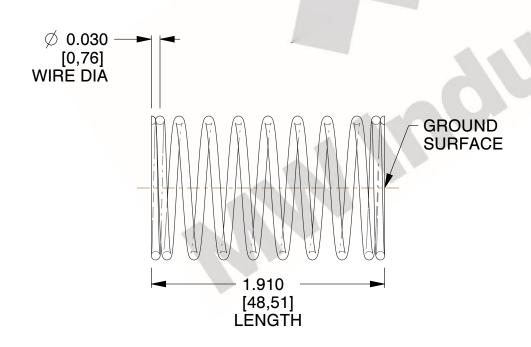

## **NOTES:**

1. Material : Stainless Steel

2. Finish: Glod Irridite

3. Ends: Closed and Ground

4. Total Coils: 10.000

Sugg. Max. Deflection: 0.380 (in)
Sugg. Max. Load: 2.300 (lbs)

7. All Drawing Dimensions are in Inches [mm]

SCALE

3.000

11772

COMPONENT

UNIT INCH [mm]

**SPRINGS** 

**COMPRESSION SPRINGS** 

SHEET 1 of 1