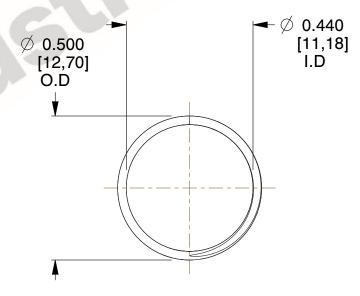

## **NOTES:**

1. Material : Stainless Steel

2. Finish: Glod Irridite

3. Ends: Closed and Ground

4. Total Coils: 10.000

Sugg. Max. Deflection: 0.380 (in)
Sugg. Max. Load: 2.300 (lbs)

7. All Drawing Dimensions are in Inches [mm]

SCALE

3.000

11772

COMPONENT

UNIT INCH [mm]

**SPRINGS** 

**COMPRESSION SPRINGS** 

SHEET 1 of 1