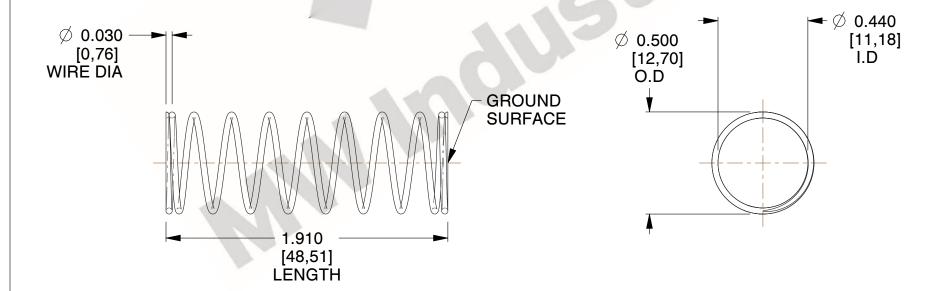

## **NOTES:**

1. Material : Music Wire 2. Finish : Glod Irridite

3. Ends: Closed and Ground

4. Total Coils: 10.000

Sugg. Max. Deflection: 0.750 (in)
 Sugg. Max. Load: 2.300 (lbs)

7. All Drawing Dimensions are in Inches [mm]