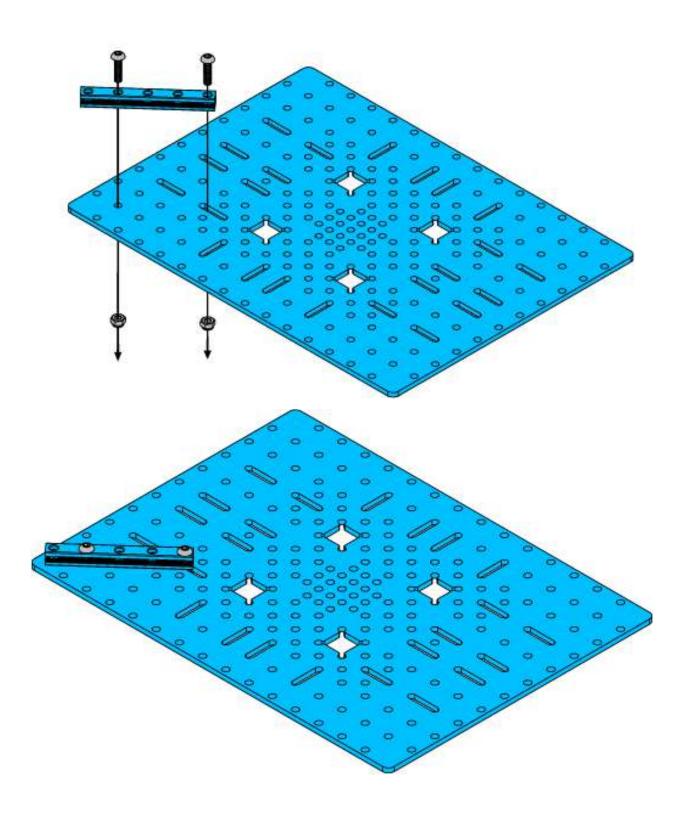

#### What Is Base Plate-S?

Base Plate-S is a structural component with high serviceability which can be easily installed and extended for use. And it has holes and several kinds of grooves on the surface.