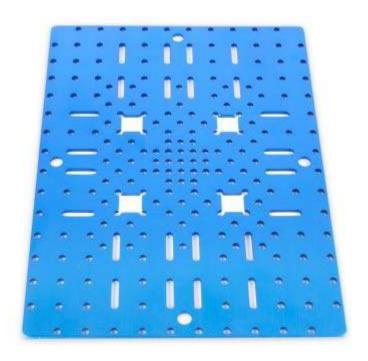

# **Base Plate-S**

SKU: 62475 Weight: 350.00 Gram

#### What Is Base Plate-S?

Base Plate-S is a structural component with high serviceability which can be easily installed and extended for use. And it has holes and several kinds of grooves on the surface.

### **Features**

- Made of 6061 aluminum alloy and has a nice appearance.
- High wear resistance, strong rigidity and high intensity.
- Dimension: 248\*184mm, thickness: 3mm.