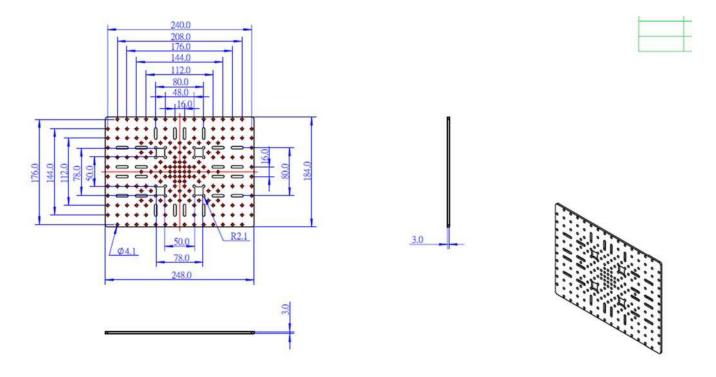

### **Features**

- Made of 6061 aluminum alloy and has a nice appearance.
- High wear resistance, strong rigidity and high intensity.
- Dimension: 248\*184mm, thickness: 3mm.

## **Size Charts**

| Specifications                         |                  |
|----------------------------------------|------------------|
| SKU                                    | 62475            |
| Product Name                           | Base Plate-S     |
| Length                                 | 248mm            |
| Cross-section Area                     | 248x184x3mm      |
| Gross Weight                           | 350g(12.35oz)    |
| Package Content (Quantity x Part Name) | 1 x Base Plate-S |