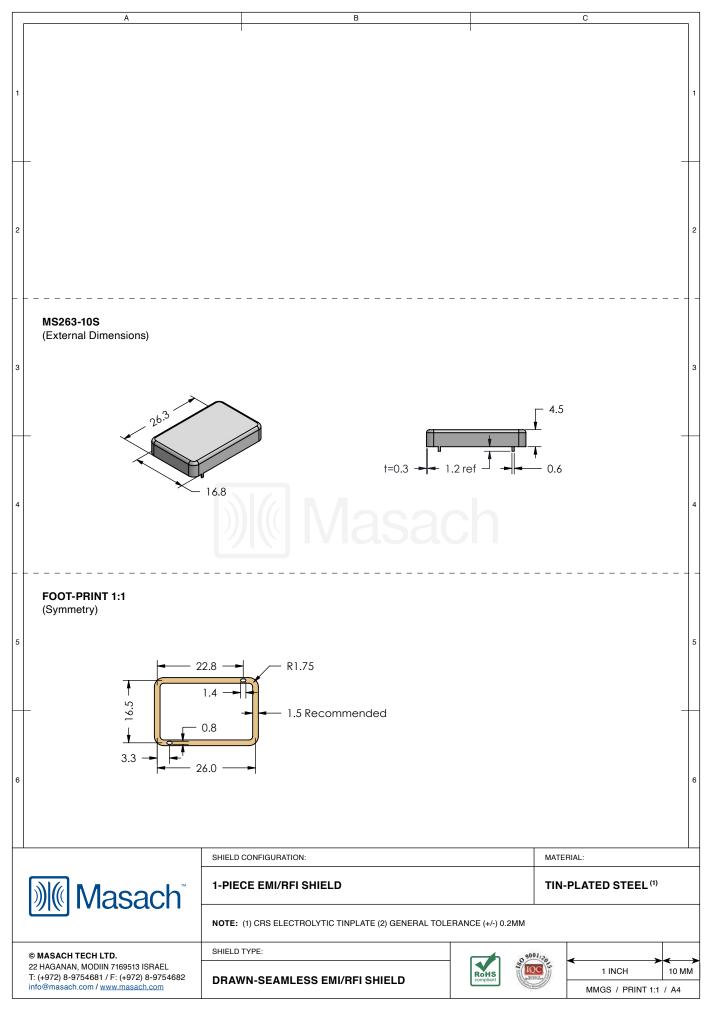

|                                                                                                                                          | A                                             |                                                                                                                                                                                                        | 3              |                   |                                                 | C                                            |  |
|------------------------------------------------------------------------------------------------------------------------------------------|-----------------------------------------------|--------------------------------------------------------------------------------------------------------------------------------------------------------------------------------------------------------|----------------|-------------------|-------------------------------------------------|----------------------------------------------|--|
|                                                                                                                                          | MS263-10*<br>drawn-seamless                   |                                                                                                                                                                                                        |                |                   |                                                 |                                              |  |
|                                                                                                                                          | *OPTIONAL SHIELD CONFIG                       | URATIONS                                                                                                                                                                                               |                |                   |                                                 |                                              |  |
| _                                                                                                                                        | 2-PIECE SHIELD COVER                          | 2-PIECE SHIELD COVER                                                                                                                                                                                   | 2-PIECE SHIELD | FRAME             | 1-PIE                                           | CE SHIELD                                    |  |
| _                                                                                                                                        | ITEM P/N<br>MS263-10C                         | ITEM DESCRIPTION 2-PIECE EMI/RFI SHIELD CO                                                                                                                                                             |                |                   |                                                 | -<br>ED STEEL                                |  |
| -                                                                                                                                        | MS263-10CP<br>MS263-10F<br>MS263-10S          | 33-10CP2-PIECE EMI/RFI SHIELD COVER (PERFORATED)33-10F2-PIECE EMI/RFI SHIELD FRAME33-10S1-PIECE EMI/RFI SHIELD33-10C-NS2-PIECE EMI/RFI SHIELD COVER33-10CP-NS2-PIECE EMI/RFI SHIELD COVER (PERFORATED) |                |                   | rin-plate                                       | I-PLATED STEEL I-PLATED STEEL I-PLATED STEEL |  |
|                                                                                                                                          | MS263-10C-NS<br>MS263-10CP-NS<br>MS263-10F-NS |                                                                                                                                                                                                        |                |                   | NICKEL-SILVER<br>NICKEL-SILVER<br>NICKEL-SILVER |                                              |  |
|                                                                                                                                          | TIN-PLATED STEEL: CRS ELECTROLYTIC TINPLATE   |                                                                                                                                                                                                        |                |                   | NICKEL-SI                                       | LVER                                         |  |
|                                                                                                                                          | NICKEL-SILVER: UNS C7700                      | JU / UNS C/3500                                                                                                                                                                                        |                |                   |                                                 |                                              |  |
| ))                                                                                                                                       | Masach <sup>®</sup>                           | SHIELD CONFIGURATION:                                                                                                                                                                                  |                |                   | MATERIA                                         | L:                                           |  |
| © MASACH TECH LTD.<br>22 HAGANAN, MODIIN 7169513 ISRAEL<br>T: (+972) 8-9754681 / F: (+972) 8-9754682<br>info@masach.com / www.masach.com |                                               | SHIELD TYPE:                                                                                                                                                                                           |                | RoHS<br>compliant | 1 INCH 10<br>MMGS / PRINT 1:1 / A4              |                                              |  |