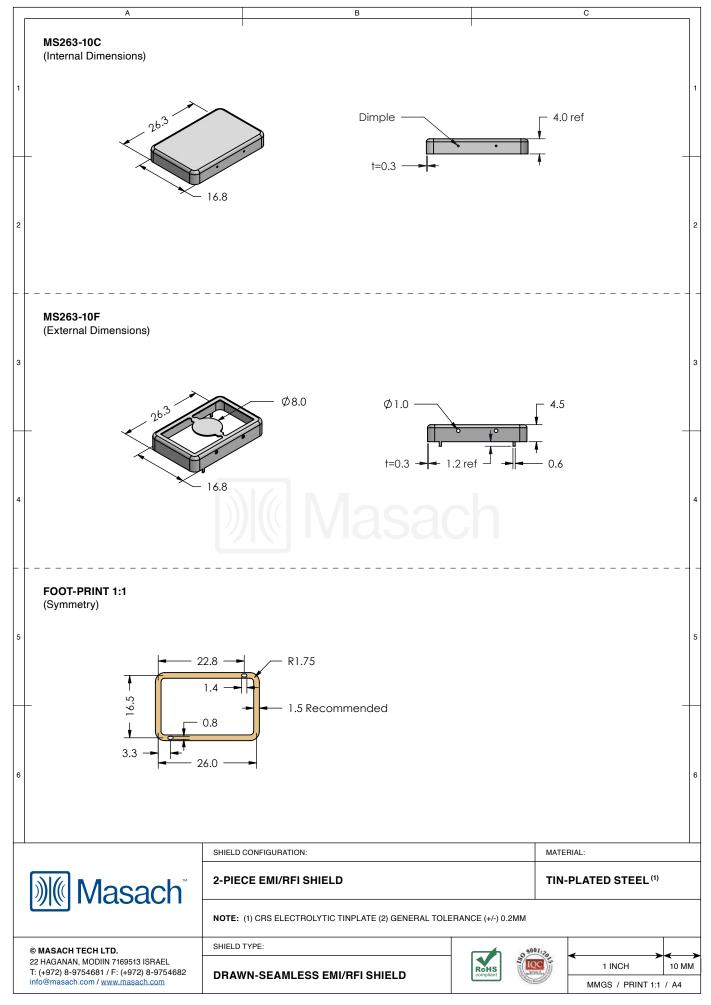

|                                                                                                                                          | A                                             |                                                                                                                                                                                                        | 3              |                   |                                                 | C                                            |  |
|------------------------------------------------------------------------------------------------------------------------------------------|-----------------------------------------------|--------------------------------------------------------------------------------------------------------------------------------------------------------------------------------------------------------|----------------|-------------------|-------------------------------------------------|----------------------------------------------|--|
|                                                                                                                                          | MS263-10*<br>drawn-seamless                   |                                                                                                                                                                                                        |                |                   |                                                 |                                              |  |
|                                                                                                                                          | *OPTIONAL SHIELD CONFIG                       | URATIONS                                                                                                                                                                                               |                |                   |                                                 |                                              |  |
| _                                                                                                                                        | 2-PIECE SHIELD COVER                          | 2-PIECE SHIELD COVER                                                                                                                                                                                   | 2-PIECE SHIELD | FRAME             | 1-PIE                                           | CE SHIELD                                    |  |
| _                                                                                                                                        | ITEM P/N<br>MS263-10C                         | ITEM DESCRIPTION 2-PIECE EMI/RFI SHIELD CO                                                                                                                                                             |                |                   |                                                 | -<br>ED STEEL                                |  |
| -                                                                                                                                        | MS263-10CP<br>MS263-10F<br>MS263-10S          | 33-10CP2-PIECE EMI/RFI SHIELD COVER (PERFORATED)33-10F2-PIECE EMI/RFI SHIELD FRAME33-10S1-PIECE EMI/RFI SHIELD33-10C-NS2-PIECE EMI/RFI SHIELD COVER33-10CP-NS2-PIECE EMI/RFI SHIELD COVER (PERFORATED) |                |                   | rin-plate                                       | I-PLATED STEEL I-PLATED STEEL I-PLATED STEEL |  |
|                                                                                                                                          | MS263-10C-NS<br>MS263-10CP-NS<br>MS263-10F-NS |                                                                                                                                                                                                        |                |                   | NICKEL-SILVER<br>NICKEL-SILVER<br>NICKEL-SILVER |                                              |  |
|                                                                                                                                          | TIN-PLATED STEEL: CRS ELECTROLYTIC TINPLATE   |                                                                                                                                                                                                        |                |                   | NICKEL-SI                                       | LVER                                         |  |
|                                                                                                                                          | NICKEL-SILVER: UNS C7700                      | JU / UNS C/3500                                                                                                                                                                                        |                |                   |                                                 |                                              |  |
| ))                                                                                                                                       | Masach <sup>®</sup>                           | SHIELD CONFIGURATION:                                                                                                                                                                                  |                |                   | MATERIA                                         | L:                                           |  |
| © MASACH TECH LTD.<br>22 HAGANAN, MODIIN 7169513 ISRAEL<br>T: (+972) 8-9754681 / F: (+972) 8-9754682<br>info@masach.com / www.masach.com |                                               | SHIELD TYPE:                                                                                                                                                                                           |                | RoHS<br>compliant | 1 INCH 10<br>MMGS / PRINT 1:1 / A4              |                                              |  |