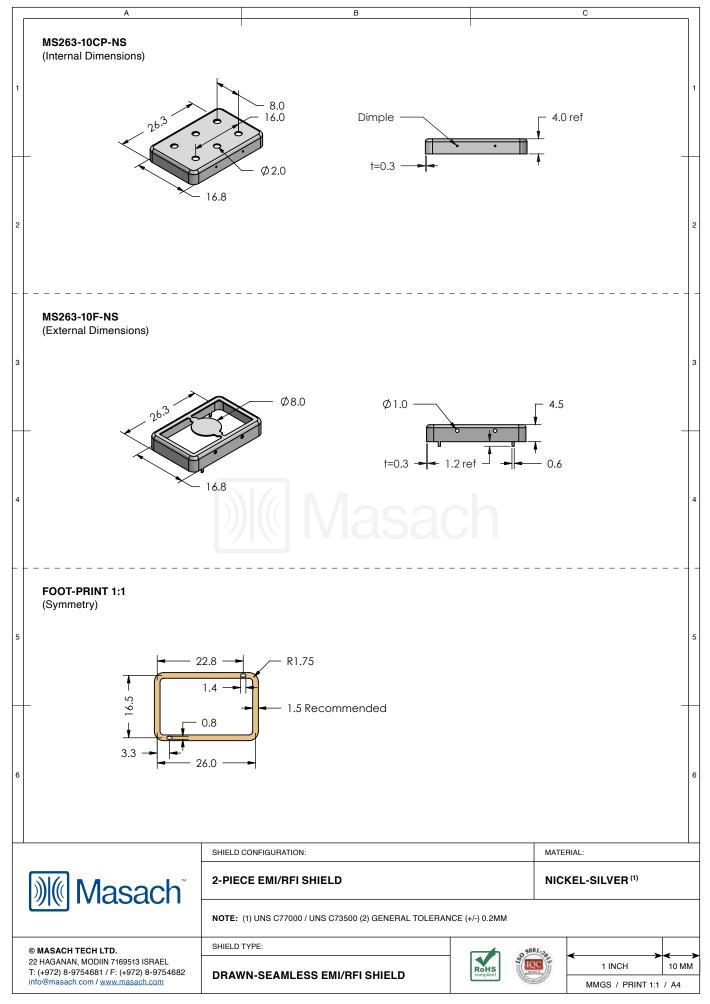

|                |                   | MATERIA                                         | L:                                           |  |
| © MASACH TECH LTD.<br>22 HAGANAN, MODIIN 7169513 ISRAEL<br>T: (+972) 8-9754681 / F: (+972) 8-9754682<br>info@masach.com / www.masach.com |                                               | SHIELD TYPE:                                                                                                                                                                                           |                | RoHS<br>compliant | 1 INCH 10<br>MMGS / PRINT 1:1 / A4              |                                              |  |