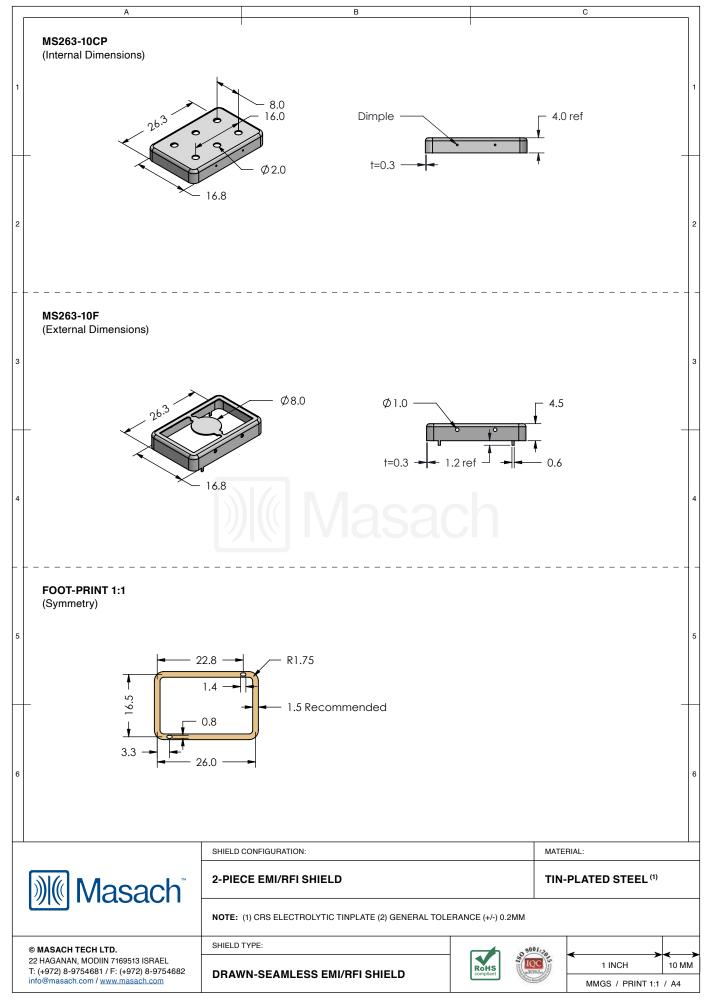

|                                                                                                                                          | A                                             |                                                                                                                                                                                                        | 3              |                   |                                                 | C                                            |  |
|------------------------------------------------------------------------------------------------------------------------------------------|-----------------------------------------------|--------------------------------------------------------------------------------------------------------------------------------------------------------------------------------------------------------|----------------|-------------------|-------------------------------------------------|----------------------------------------------|--|
|                                                                                                                                          | MS263-10*<br>drawn-seamless                   |                                                                                                                                                                                                        |                |                   |                                                 |                                              |  |
|                                                                                                                                          | *OPTIONAL SHIELD CONFIG                       | URATIONS                                                                                                                                                                                               |                |                   |                                                 |                                              |  |
| _                                                                                                                                        | 2-PIECE SHIELD COVER                          | 2-PIECE SHIELD COVER                                                                                                                                                                                   | 2-PIECE SHIELD | FRAME             | 1-PIE                                           | CE SHIELD                                    |  |
| _                                                                                                                                        | ITEM P/N<br>MS263-10C                         | ITEM DESCRIPTION 2-PIECE EMI/RFI SHIELD CO                                                                                                                                                             |                |                   |                                                 | -<br>ED STEEL                                |  |
| -                                                                                                                                        | MS263-10CP<br>MS263-10F<br>MS263-10S          | 33-10CP2-PIECE EMI/RFI SHIELD COVER (PERFORATED)33-10F2-PIECE EMI/RFI SHIELD FRAME33-10S1-PIECE EMI/RFI SHIELD33-10C-NS2-PIECE EMI/RFI SHIELD COVER33-10CP-NS2-PIECE EMI/RFI SHIELD COVER (PERFORATED) |                |                   | rin-plate                                       | I-PLATED STEEL I-PLATED STEEL I-PLATED STEEL |  |
|                                                                                                                                          | MS263-10C-NS<br>MS263-10CP-NS<br>MS263-10F-NS |                                                                                                                                                                                                        |                |                   | NICKEL-SILVER<br>NICKEL-SILVER<br>NICKEL-SILVER |                                              |  |
|                                                                                                                                          | TIN-PLATED STEEL: CRS ELECTROLYTIC TINPLATE   |                                                                                                                                                                                                        |                |                   | NICKEL-SI                                       | LVER                                         |  |
|                                                                                                                                          | NICKEL-SILVER: UNS C7700                      | JU / UNS C/3500                                                                                                                                                                                        |                |                   |                                                 |                                              |  |
| ))                                                                                                                                       | Masach <sup>®</sup>                           | SHIELD CONFIGURATION:                                                                                                                                                                                  |                |                   | MATERIA                                         | L:                                           |  |
| © MASACH TECH LTD.<br>22 HAGANAN, MODIIN 7169513 ISRAEL<br>T: (+972) 8-9754681 / F: (+972) 8-9754682<br>info@masach.com / www.masach.com |                                               | SHIELD TYPE:                                                                                                                                                                                           |                | RoHS<br>compliant | 1 INCH 10<br>MMGS / PRINT 1:1 / A4              |                                              |  |