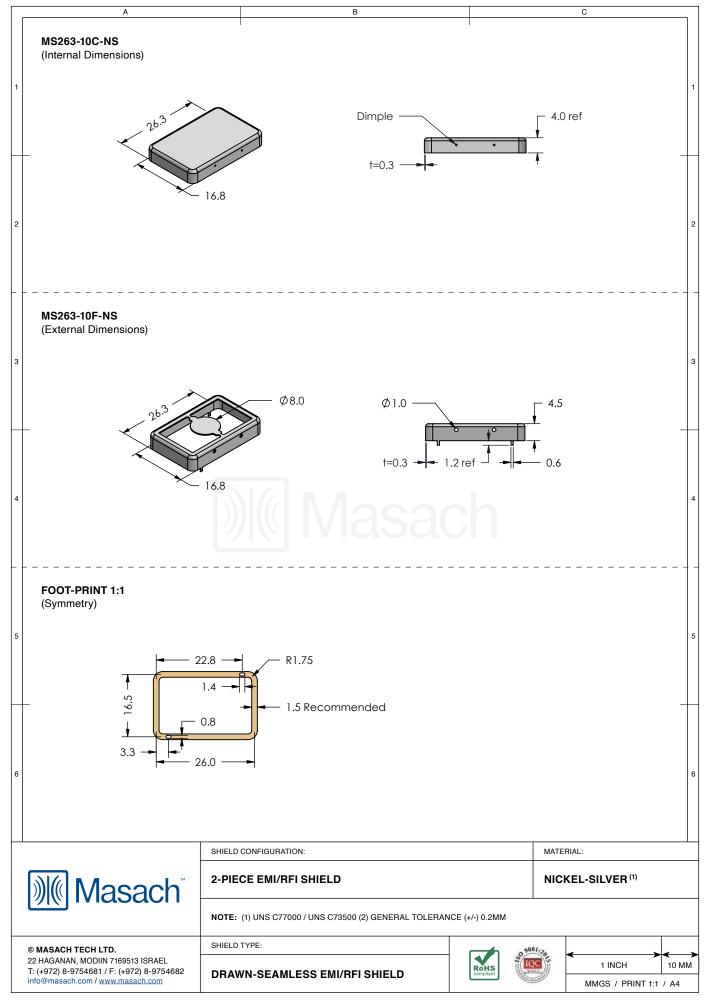

|                                                                                                                                          | A                                             |                                                                                                                                                                                                        | 3              |                   |                                                 | C                                            |  |
|------------------------------------------------------------------------------------------------------------------------------------------|-----------------------------------------------|--------------------------------------------------------------------------------------------------------------------------------------------------------------------------------------------------------|----------------|-------------------|-------------------------------------------------|----------------------------------------------|--|
|                                                                                                                                          | MS263-10*<br>drawn-seamless                   |                                                                                                                                                                                                        |                |                   |                                                 |                                              |  |
|                                                                                                                                          | *OPTIONAL SHIELD CONFIG                       | URATIONS                                                                                                                                                                                               |                |                   |                                                 |                                              |  |
| _                                                                                                                                        | 2-PIECE SHIELD COVER                          | 2-PIECE SHIELD COVER                                                                                                                                                                                   | 2-PIECE SHIELD | FRAME             | 1-PIE                                           | CE SHIELD                                    |  |
| _                                                                                                                                        | ITEM P/N<br>MS263-10C                         | ITEM DESCRIPTION 2-PIECE EMI/RFI SHIELD CO                                                                                                                                                             |                |                   |                                                 | -<br>ED STEEL                                |  |
| -                                                                                                                                        | MS263-10CP<br>MS263-10F<br>MS263-10S          | 33-10CP2-PIECE EMI/RFI SHIELD COVER (PERFORATED)33-10F2-PIECE EMI/RFI SHIELD FRAME33-10S1-PIECE EMI/RFI SHIELD33-10C-NS2-PIECE EMI/RFI SHIELD COVER33-10CP-NS2-PIECE EMI/RFI SHIELD COVER (PERFORATED) |                |                   | rin-plate                                       | I-PLATED STEEL I-PLATED STEEL I-PLATED STEEL |  |
|                                                                                                                                          | MS263-10C-NS<br>MS263-10CP-NS<br>MS263-10F-NS |                                                                                                                                                                                                        |                |                   | NICKEL-SILVER<br>NICKEL-SILVER<br>NICKEL-SILVER |                                              |  |
|                                                                                                                                          | TIN-PLATED STEEL: CRS ELECTROLYTIC TINPLATE   |                                                                                                                                                                                                        |                |                   | NICKEL-SI                                       | LVER                                         |  |
|                                                                                                                                          | NICKEL-SILVER: UNS C7700                      | JU / UNS C/3500                                                                                                                                                                                        |                |                   |                                                 |                                              |  |
| ))                                                                                                                                       | Masach <sup>®</sup>                           | SHIELD CONFIGURATION:                                                                                                                                                                                  |                |                   | MATERIA                                         | L:                                           |  |
| © MASACH TECH LTD.<br>22 HAGANAN, MODIIN 7169513 ISRAEL<br>T: (+972) 8-9754681 / F: (+972) 8-9754682<br>info@masach.com / www.masach.com |                                               | SHIELD TYPE:                                                                                                                                                                                           |                | RoHS<br>compliant | 1 INCH 10<br>MMGS / PRINT 1:1 / A4              |                                              |  |