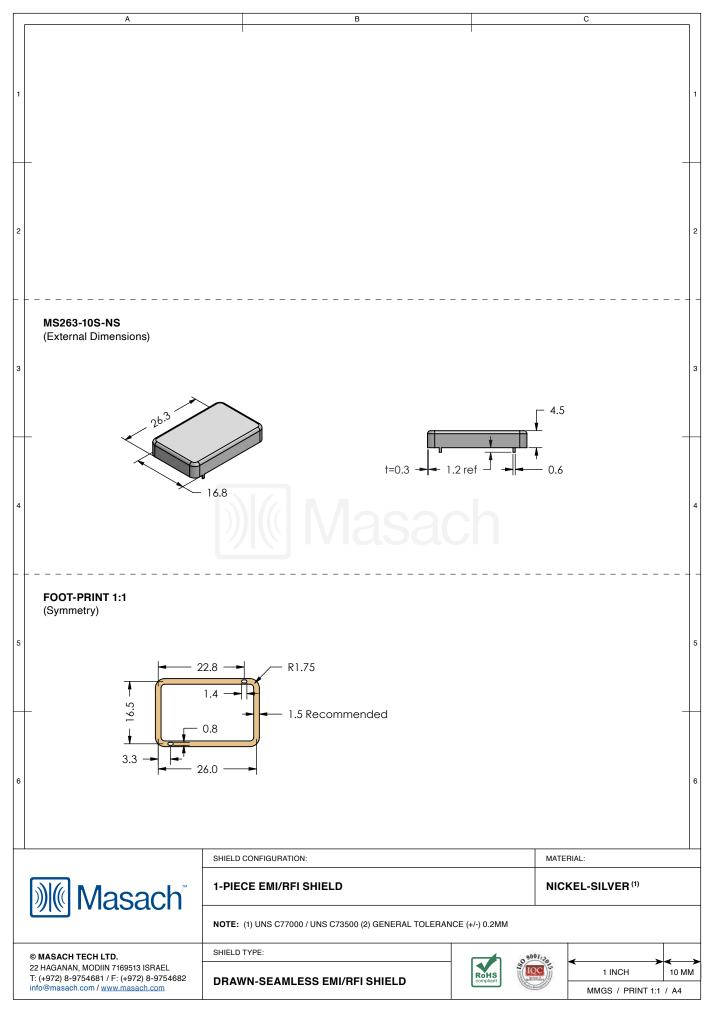

|                |                   | MATERIA                                         | L:                                           |  |
| © MASACH TECH LTD.<br>22 HAGANAN, MODIIN 7169513 ISRAEL<br>T: (+972) 8-9754681 / F: (+972) 8-9754682<br>info@masach.com / www.masach.com |                                               | SHIELD TYPE:                                                                                                                                                                                           |                | RoHS<br>compliant | 1 INCH 10<br>MMGS / PRINT 1:1 / A4              |                                              |  |