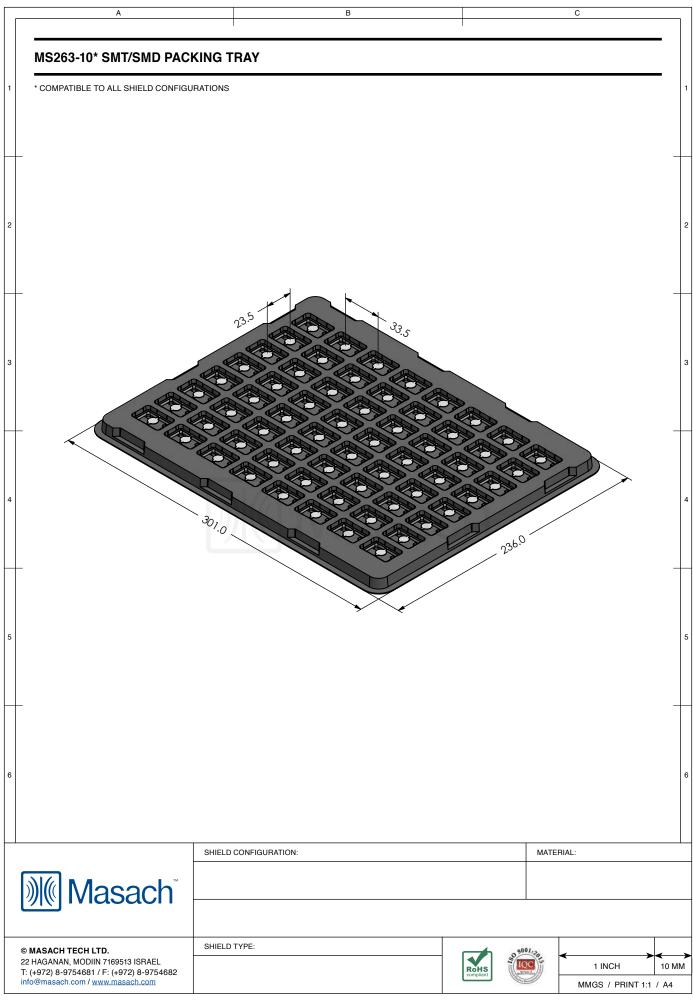

|                |                   | MATERIA                                         | L:                                           |  |
| © MASACH TECH LTD.<br>22 HAGANAN, MODIIN 7169513 ISRAEL<br>T: (+972) 8-9754681 / F: (+972) 8-9754682<br>info@masach.com / www.masach.com |                                               | SHIELD TYPE:                                                                                                                                                                                           |                | RoHS<br>compliant | 1 INCH 10<br>MMGS / PRINT 1:1 / A4              |                                              |  |