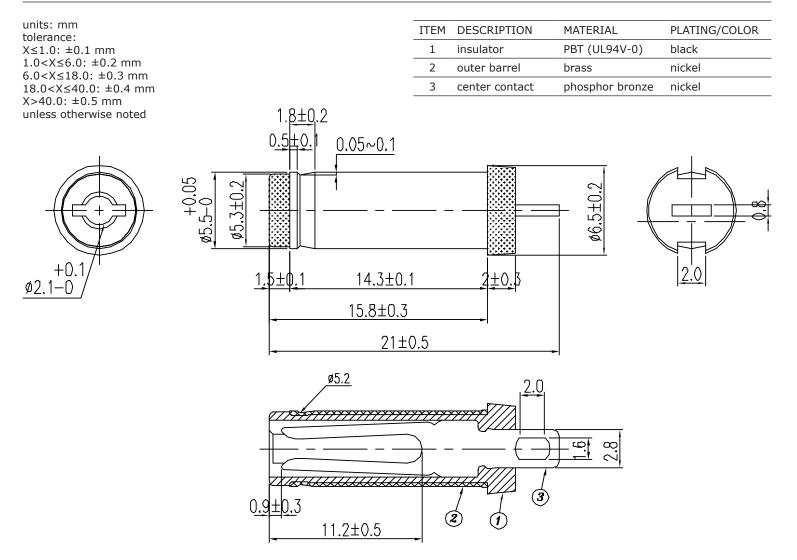

force      | when mating with a standard jack | 0.3 |       | 3.0 | kgf    |
| operating temperature |                                  | -25 |       | 70  | °C     |
| operating humidity    |                                  |     |       | 85  | %      |
| life                  |                                  |     | 5,000 |     | cycles |
| flammability rating   | see material table               |     |       |     |        |
| RoHS                  | yes                              |     |       |     |        |

### SOLDERABILITY

| parameter      | conditions/description | min | typ | max | units |
|----------------|------------------------|-----|-----|-----|-------|
| hand soldering | for maximum 1 second   | 380 | 400 | 420 | °C    |

.....

## **MECHANICAL DRAWING**

.....



## **REVISION HISTORY**

| rev. | description     | date       |
|------|-----------------|------------|
| 1.0  | initial release | 06/18/2018 |
| 1.01 | brand update    | 11/08/2019 |

The revision history provided is for informational purposes only and is believed to be accurate.

**CUI** DEVICES

CUI Devices offers a one (1) year limited warranty. Complete warranty information is listed on our website.

CUI Devices reserves the right to make changes to the product at any time without notice. Information provided by CUI Devices is believed to be accurate and reliable. However, no responsibility is assumed by CUI Devices for its use, nor for any infringements of patents or other rights of third parties which may result from its use.

.....

CUI Devices products are not authorized or war