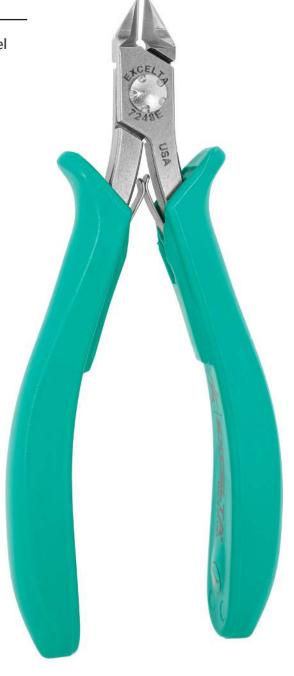

## **TECHNICAL DATA SHEET**

Part#: 7248E

Cutters - Medium Taper Relieved Head -★★★★- Carbon Steel

The 7248E five star Lazer Line® medium tapered/relieved optimum flush cutter has a cutting capacity of .001" - .036" soft wire. It is made of carbon tool steel with induction hardened cutting blades to RHC 63-65. The CNC machining allows the joint surfaces to be perfect to allow for long life. The dual leaf springs provide a smooth action.