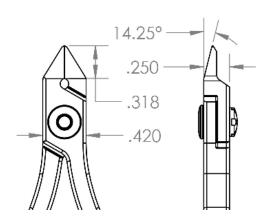

 Blade Angle 14.25° • Blade Length .36" (9mm) Body Width 0.42" (10.5mm) .25" (6.25mm) Body Height OAL 4.75" (118.75mm) 3

• Weight (OZ)

UPC 662847009587 Schedule B 8203.20.60.60 • ECCN EAR99 • UNSPSC Code 27111511 Country of Origin USA