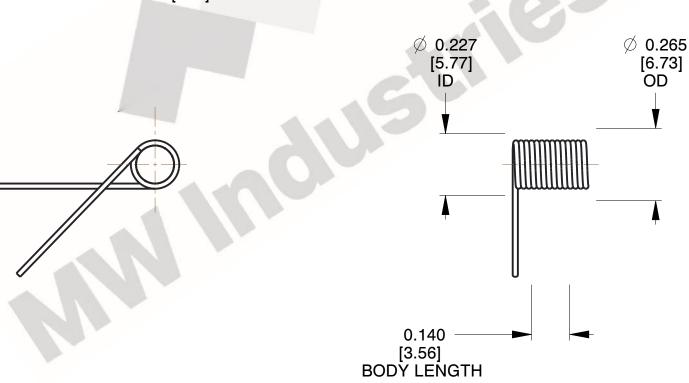

1. Material: Music Wire

2. Finish: Zinc - Z

3. Sugg. Max. Deflection: 1891.000 Deg

4. Sugg. Max. Torque: 0.150 (in-lbs)

5. Total Coils: 8.375

6. Sugg. Mandrel Diameter: 0.170 (in)

7. All Drawing Dimensions are in Inches [mm]