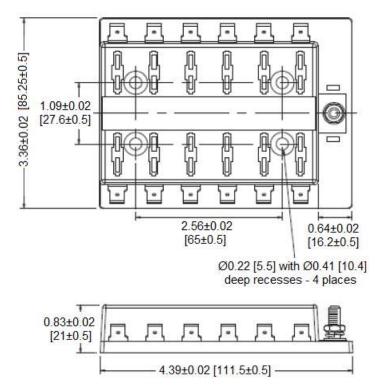

## Mechanical Dimensions: Inches [mm]

-Operation beyond the specified maximum ratings or improper use may result in damage and possible electrical arcing and/or flame.

-Avoid contact of device with chemical solvent. Prolonged contact may damage the device performance.