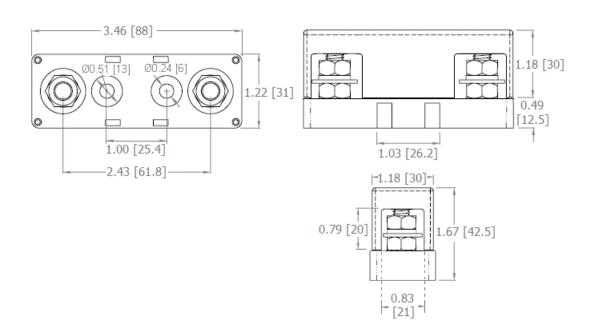

## Type BLC-09-GTA Fuse Block with Cover ANE / ANF Limiter Fuses

www.optifuse.com

(619) 593-5050

## **Specifications:**

Voltage Rating: 125 VAC, 80 VDC

**Max Current Rating: 500A** 

Fuse Type: ANE / ANF Limiter Fuse

Insulation Resistance @ 500V DC:  $100M\Omega$  Min. Base: Polyester Impact/Electrical - Black

with Mineral and Glass Fiber Added. ULR Certification number E40654

Terminals: Low Carbon Steel, Zinc Finish

**Cover:** Polycarbonate UL 94V0

**For Block alone:** See BLC-09-GT **For Cover alone:** See BLC-09-GTC

**Mechanical Dimensions: Inches [mm]** 





## Warning:

-Operation beyond the specified maximum ratings or improper use may result in damage and possible electrical arcing and/or flame.



-Avoid contact of device with chemical solvent. Prolonged contact may damage the device performance.

Note: All specifications subject to change without notice.

Rev B 04/2016 - Page: 1/1 Code G02-01H