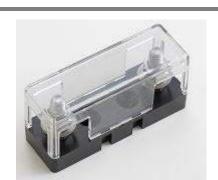

## Type BLC-09-GTA Fuse Block with Cover ANE / ANF Limiter Fuses

www.optifuse.com

(619) 593-5050

## **Specifications:**

Voltage Rating: 125 VAC, 80 VDC

**Max Current Rating: 500A** 

Fuse Type: ANE / ANF Limiter Fuse

Insulation Resistance @ 500V DC:  $100M\Omega$  Min. Base: Polyester Impact/Electrical - Black

with Mineral and Glass Fiber Added. ULR Certification number E40654

Terminals: Low Carbon Steel, Zinc Finish

**Cover:** Polycarbonate UL 94V0

**For Block alone:** See BLC-09-GT **For Cover alone:** See BLC-09-GTC