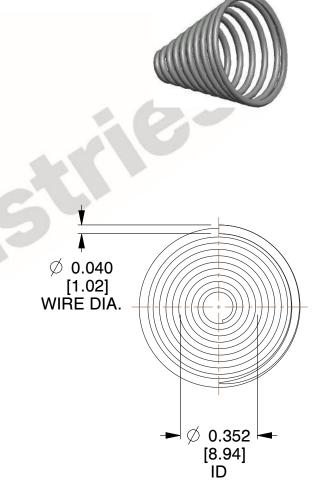

## **NOTES:**

Material : Spring Steel
Total Coils : 10.300
Solid Height : 0.450 (in)

4. Finish: ZINC

5. Ends: Closed & Ground

6. All Drawing Dimensions are in Inches [mm]

**COMPONENT** 

This file and any associated information and specifications are provided for reference and evaluation purposes only, and is subject to change without notice. MW Industries makes no representations, warranties or guarantees as to the appropriateness, accuracy, completeness, or suitability for any purpose, of the file, information or specifications. You are solely responsible for the use of the file, information or specifications.

SCALE

2.280

TA-2204CS

TAPERED SPRINGS

UNIT

**TAPERED SPRINGS** 

INCH [mm]

SHEET 1 of 1