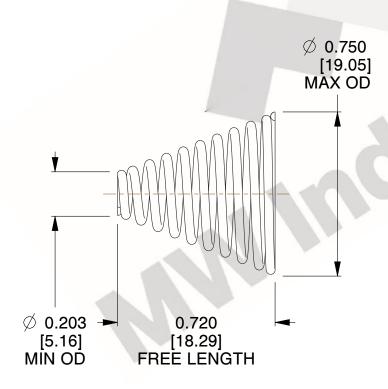

## **NOTES:**

Material : Spring Steel
Total Coils : 10.300
Solid Height : 0.450 (in)

4. Finish: ZINC

5. Ends: Closed & Ground

6. All Drawing Dimensions are in Inches [mm]

**COMPONENT** 

This file and any associated information and specifications are provided for reference and evaluation purposes only, and is subject to change without notice. MW Industries makes no representations, warranties or guarantees as to the appropriateness, accuracy, completeness, or suitability for any purpose, of the file, information or specifications. You are solely responsible for the use of the file, information or specifications.

SCALE

2.280

TA-2204CS

TAPERED SPRINGS

UNIT

**TAPERED SPRINGS** 

INCH [mm]

SHEET 1 of 1