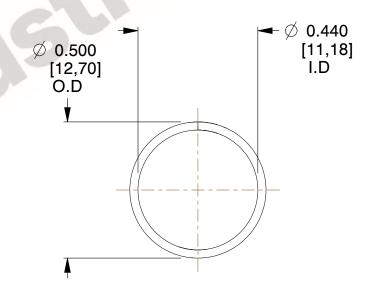

## **NOTES:**

1. Material: Stainless Steel

2. Finish: Glod Irridite

3. Ends: Closed

4. Total Coils: 10.000

Sugg. Max. Deflection: 0.310 (in)
 Sugg. Max. Load: 2.300 (lbs)

7. All Drawing Dimensions are in Inches [mm]