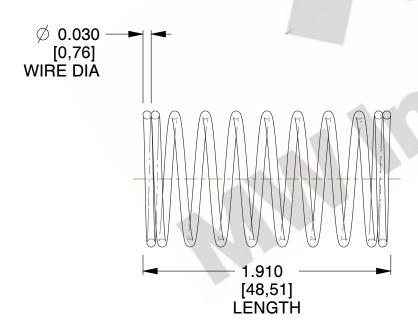

## **NOTES:**

1. Material: Stainless Steel

2. Finish: Glod Irridite

3. Ends: Closed

4. Total Coils: 10.000

Sugg. Max. Deflection: 0.310 (in)
 Sugg. Max. Load: 2.300 (lbs)

7. All Drawing Dimensions are in Inches [mm]