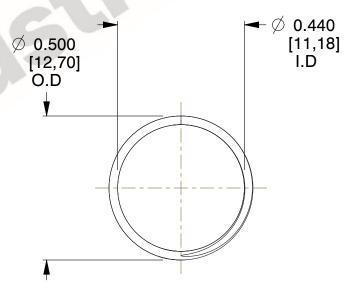

## **NOTES:**

1. Material: Stainless Steel

2. Finish: Glod Irridite

3. Ends: Closed and Ground

4. Total Coils: 10.000

Sugg. Max. Deflection: 0.560 (in)
 Sugg. Max. Load: 2.300 (lbs)

7. All Drawing Dimensions are in Inches [mm]