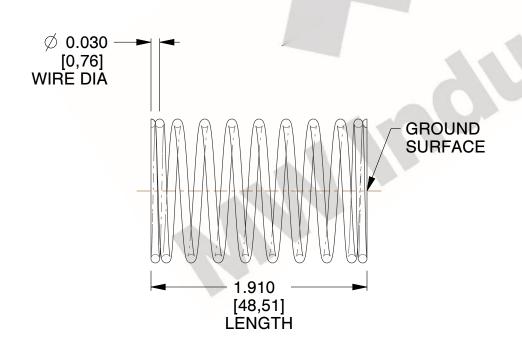

## **NOTES:**

1. Material: Stainless Steel

2. Finish: Glod Irridite

3. Ends: Closed and Ground

4. Total Coils: 10.000

Sugg. Max. Deflection: 0.560 (in)
 Sugg. Max. Load: 2.300 (lbs)

7. All Drawing Dimensions are in Inches [mm]