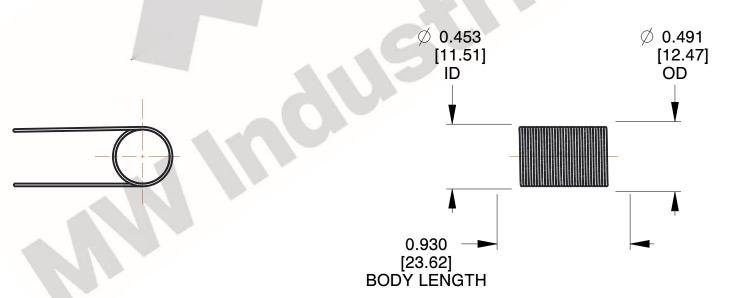

## **NOTES:**

1. Material: Music Wire

2. Finish: Zinc - Z

3. Sugg. Max. Deflection: 1891.000 Deg 4. Sugg. Max. Torque: 0.150 (in-lbs)

5. Total Coils: 26.250

6. Sugg. Mandrel Diameter: 0.340 (in)

7. All Drawing Dimensions are in Inches [mm]

SCALE

1.490

TO-1114

COMPONENT

**TORSION SPRINGS** 

UNIT INCH [mm]

SHEET

**TORSION SPRINGS** 