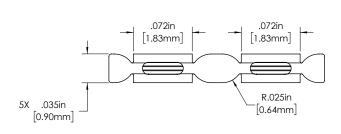

### **Applications & Benefits**

- Allows for 1-Piece EMI/RFI Shielding on PCBs with easy shield removal/replacement
- Universal clip with spring contact retention fingers compatible with .006" - .008" thick shielding materials
- Suitable for Automated Placement with Circular Pick Spot
- Tape & Reel Packaging
- Saves \$\$\$ on PCB costs

#### **Material**

.006" Thick Pre-Tin Plated Phos. Bronze