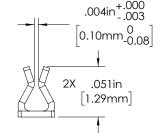

### **Applications & Benefits**

- Allows for 1-Piece EMI/RFI Shielding on PCBs with easy shield removal/replacement
- Universal clip with spring contact retention fingers compatible with .006" - .008" thick shielding materials
- Suitable for Automated Placement with Circular Pick Spot
- Tape & Reel Packaging
- Saves \$\$\$ on PCB costs

#### **Material**

.006" Thick Pre-Tin Plated Phos. Bronze