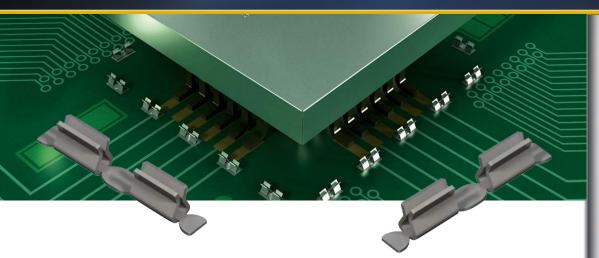

# PCB Tech Clip Mini – P/N TC-01 Mini

The Tech Clip is an EMI board shield clip which provides a cost effective alternative to using a 2-piece shielding solution and allows for EMI shield placement on a PCB without post soldering. The Tech Clip eliminates the need for hand soldering, as the parts are delivered in tape & reel packaging and are compatible with high speed automated placement equipment. The Tech Clip allows for easy shield removal and replacement for PCB rework or maintenance, and saves money on PCB costs by eliminating the need for through holes.

### **Applications & Benefits**

- Allows for 1-Piece EMI/RFI Shielding on PCBs with easy shield removal/replacement
- Universal clip with spring contact retention fingers compatible with .006" - .008" thick shielding materials
- Suitable for Automated Placement with Circular Pick Spot
- Tape & Reel Packaging
- Saves \$\$\$ on PCB costs