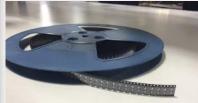

# PCB Tech Clip Mini – P/N TC-01 Mini

The Tech Clip is an EMI board shield clip which provides a cost effective alternative to using a 2-piece shielding solution and allows for EMI shield placement on a PCB without post soldering. The Tech Clip eliminates the need for hand soldering, as the parts are delivered in tape & reel packaging and are compatible with high speed automated placement equipment. The Tech Clip allows for easy shield removal and replacement for PCB rework or maintenance, and saves money on PCB costs by eliminating the need for through holes.

#### **Availability**

- Available Immediately through Distribution
- 2-4 Weeks Lead Time for Large Orders (No Stock)
- Ships Next Day if Parts are In-Stock
- FREE samples available upon request.