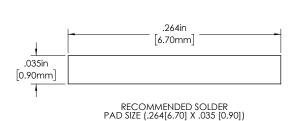

### **Applications & Benefits**

- Allows for 1-Piece EMI/RFI Shielding on PCBs with easy shield removal/replacement
- Universal clip with spring contact retention fingers compatible with .006" - .008" thick shielding materials
- Suitable for Automated Placement with Circular Pick Spot
- Tape & Reel Packaging
- Saves \$\$\$ on PCB costs

#### **Material**

.006" Thick Pre-Tin Plated Phos. Bronze