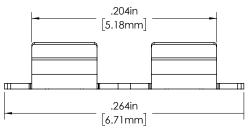

### **Applications & Benefits**

- Allows for 1-Piece EMI/RFI Shielding on PCBs with easy shield removal/replacement
- Universal clip with spring contact retention fingers compatible with .006" - .008" thick shielding materials
- Suitable for Automated Placement with Circular Pick Spot
- Tape & Reel Packaging
- Saves \$\$\$ on PCB costs

#### **Material**

.006" Thick Pre-Tin Plated Phos. Bronze