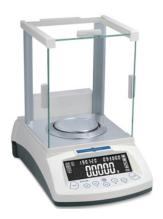

### **Features**

- · High contrast LCD screen.
- · Large stainless steel pan.
- · Below balance weighing
- Multiple weighing units (20 total).
- · 3 Door anti-static draft shield.
- · Leveling feet.
- RS 232 & USB interface.

### **Standard Functions**

- · Weighing.
- · Parts counting.
- · Percentage weighing.
- · Accumulation.

- · Dynamic weighing.
- · Density measurement.
- · Peak hold Accumulation.
- · Weigh Below function.

# TECHNICAL DATA

| Model                 | VE-204                                                                 | VE-210            |
|-----------------------|------------------------------------------------------------------------|-------------------|
| Capacity              | 220 g                                                                  | 220 g.            |
| Readability           | 0.0001 g (0.1 mg)                                                      | 0.0001g (0.1 mg). |
| Repeatability         | ±0.0001 g                                                              | ±0.0001 g.        |
| Linearity             | ±0.000.2 g                                                             | ±0.2 g.           |
| Weighing Units        | g, ct, oz, ozt, dwt, GN, lb, N, dr, tlT, tls, tlH, T, T/A/R, /A/R, ms, |                   |
|                       | bat, mom, /lb, kg.                                                     |                   |
| Calibration           | Internal                                                               | External          |
| Pan Size              | Ø 90 mm / Ø 3.5".                                                      |                   |
| Stabilization Time    | ≤ 3 seconds.                                                           |                   |
| Interface             | RS-232 and USB included.                                               |                   |
| Display               | LCD, digit height 25mm / 1"                                            |                   |
| Housing               | Metal base and ABS plastic.                                            |                   |
| Operating Environment | 10° to 30°C / 50° to 85°F / Humidity 20% - 80%                         |                   |
| Overall Dimensions    | 360 x 217 x 345 mm / 14.5" x 9" x 13.6".                               |                   |
| Power Supply          | 110/240V, 50/60 AC Adapter.                                            |                   |
| Net Weight            | 7.5 kg/16.5lb                                                          | 6.8 kg / 15 lbs   |
| Warranty              | l year.                                                                |                   |