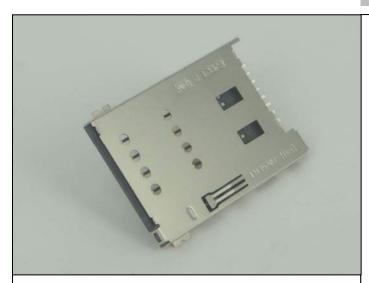

## SIM 8PIN W/O Switch

Part Number:101-00309-\*\* SIM Card Reader 8PIN W/O Switch

- Push-push eject type

- SMT

- Application for mobile phones

1.Materials:

Housing: High temperature thermoplastic,

UL 94V-0 rated. Contact: Copper alloy