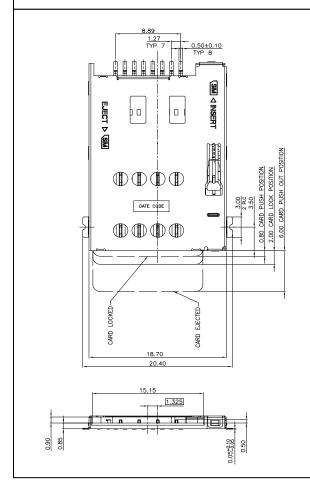

## SIM 8PIN W/O Switch

Part Number:101-00309-\*\* SIM Card Reader 8PIN W/O Switch

- Push-push eject type

- SMT

- Application for mobile phones

1.Materials:

Housing: High temperature thermoplastic,

UL 94V-0 rated. Contact: Copper alloy

4. Mechanical specifications: Durability: 5000cycles.

Mating force: 20N max. Unmating force: 1N min

5.RoHS Compliant

С8

Reserved