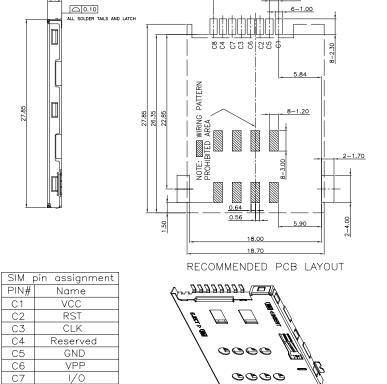

## SIM 8PIN W/O Switch

Part Number:101-00309-\*\* SIM Card Reader 8PIN W/O Switch

- Push-push eject type

- SMT

- Application for mobile phones

1.Materials:

Housing: High temperature thermoplastic,

UL 94V-0 rated. Contact: Copper alloy

4. Mechanical specifications: Durability: 5000cycles.

Mating force: 20N max. Unmating force: 1N min

5.RoHS Compliant

С8

Reserved