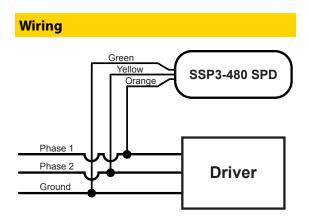

- 3-leaded device that protects all single phase coupling modes (Phase1-Phase2, Phase1-Ground & Phase2-Ground) in accordance with IEEE/ANSI C62.41-2002 select guidelines
- Protects against surges and transients per ANSI C62.41-2002 category C low (6KV, 1.2/50µS & 3KA, 8/20µS) standard Combo waves and (6KV, 100KHz) Ring wave
- Protects against surges and transients per new ANSI C82.77-5 2015 category C medium (10KV, 1.2/50μS & 5KA, 8/20μS) standard Combo waves and (6KV, 100KHz) Ring wave
- Basic Protection on Line-Ground (L,-G) & (L,-G) connections of 12,000 Amps (Max)
- Enhanced Surge Rating on Line-Line (L<sub>1</sub>-L<sub>2</sub>) connections of 20,000 Amps (Max) to protect against switching transients found in commercial electrical systems.
- Designated UL 1449 Type 5 Recognized Component in the United States and Canada
- Passes UL1449 Nominal Discharge Current rating of 5,000 Amps in all coupling modes
- At end-of-life, individual surge protection elements will be in short circuit mode for one or more coupling modes
- Maximum surface temperature rated at 90°C
- Operating temperature: -35°C to 85°C (ambient)
- 480V Model: Protection for LED drivers capable of operating at 480V input voltage or with universal input ranges of 277V through 480V or 347V through 480V. Not optimized for use with single voltage devices operating at 277V-only or 347V-only.