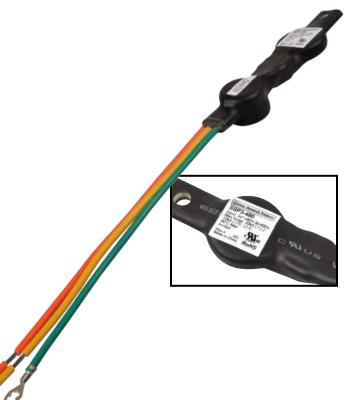

## SSP3-480 Series

3-Point LED Driver Surge Protector with 20,000 Amp Max Protection, Phase-Phase

## **Dimensions**

Leads: 6", stripped 0.51" Weight: 0.15 lbs/68g Gauge: 14 AWG