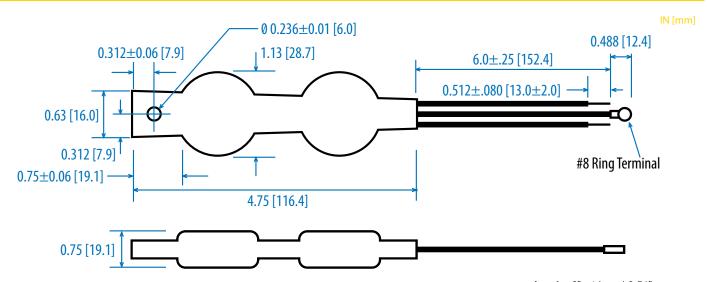

Sec) |          |  |  |
| Strikes Surge                        |          |  | Strikes                       | Surge    |  |  |
| 1                                    | 12,000 A |  | 1                             | 20,000 A |  |  |
| 2                                    | 8,000 A  |  | 2                             | 15,000 A |  |  |
| 100                                  | 3,000 A  |  | 15                            | 10,000 A |  |  |
| 1600                                 | 750 A    |  | 100                           | 3,000 A  |  |  |
|                                      |          |  |                               |          |  |  |



## SSP3-480 Series

Intelligent Device ECOSYSTEM

3-Point LED Driver Surge Protector with 20,000 Amp Max Protection, Phase-Phase

## **Dimensions**



Leads: 6", stripped 0.51" Weight: 0.15 lbs/68g Gauge: 14 AWG