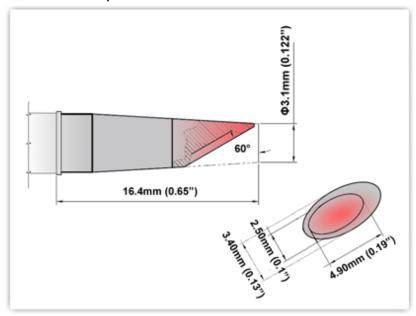

## **Technical Specifications**

ES75WV031

Hoof w/Dent 60° 3.10mm

(0.122")

Tip Style: Hoof w/Dent
Tip Width: 3.10mm (0.12")
Tip Length: 16.40mm (0.65")

75 Type Cartridge<sup>1</sup>: 350°C - 398°C

RoHS Compliant<sup>2</sup> / Lead Free: YES