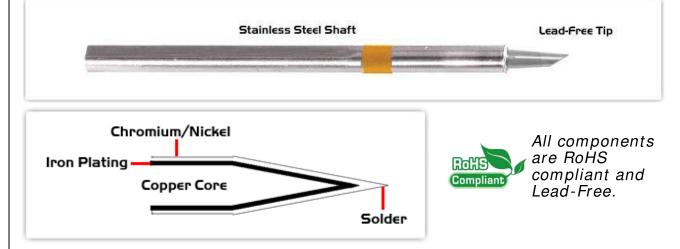

## Material Composition

<sup>1</sup> Easy Braid Co. tip cartridges will typically idle within a temperature range of +/-1.1°C. However, there is variation in idle temperature across tip geometries within an individual temperature series. Easy Braid Co. offers a wide variety of tip geometries from 0.25mm fine point tip to 5mm chisel. The length and geometry of a tip will have an influence on the tip idle temperature. To accurately measure idle temperature it will depend greatly on the measurement method, technique and equipment used. Two different methods or the use of alternative equipment will produce different test results.