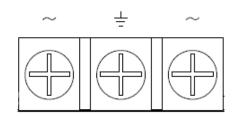

#### **Mechanical Parameters:**

Case Type: Thermoplastic molded enclosure. Output: 3 Screw Terminals

Warranty: 10 Years