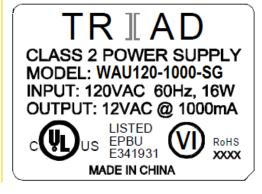

# WAU120-1000-SG

### **Electrical Specifications (@25C)**

- 1. Primary Rating: 120V 60Hz
- 2. Primary Excitation Current: <4mA
- 3. Secondary Rating: 12VAC ± 5%, 1000mAAC
- 4. Secondary No-Load Rating: <15.0VAC Ref.
- 5. No Load Power (stand by): <a></a></a>
- 6. Average Efficiency: 82.96%. Meets minimum level VI efficiency\*
- 7. Operating Temperature Range: -10 Deg C to +50 Deg C
- 8. Temperature Rise: 30 Deg C Max at rated load

#### Agency File:

UL/CUL: File E341931, UL 1310

A. Dimensions:

| н    | W    | D    |
|------|------|------|
| 79.6 | 59.7 | 48.1 |

\*Units: In Millimeter