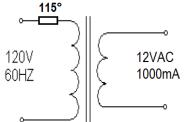

#### B. Schematic:

**DOE/CEC Compliance:** This power supply meets the minimum efficiency levels for direct operation as defined by DOE Docket Number EERE-2008-BT-STD-0005-0219.

**RoHS Compliance:** As of manufacturing date February 2016, all standard products meet the requirements of 2015/863/EU, known as the RoHS 3 initiative.

### **Electrical Specifications (@25C)**

- 1. Primary Rating: 120V 60Hz
- 2. Primary Excitation Current: <4mA
- 3. Secondary Rating: 12VAC ± 5%, 1000mAAC
- 4. Secondary No-Load Rating: <15.0VAC Ref.
- 5. No Load Power (stand by): <a></a></a>
- 6. Average Efficiency: 82.96%. Meets minimum level VI efficiency\*
- 7. Operating Temperature Range: -10 Deg C to +50 Deg C
- 8. Temperature Rise: 30 Deg C Max at rated load