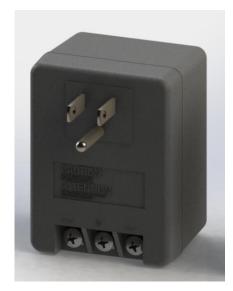

## Wall Plug - Ins

#### **Mechanical Parameters:**

Case Type: Thermoplastic molded enclosure. Output: 3 Screw Terminals

Warranty: 10 Years

#### Agency File:

UL/CUL: File E341931, UL 1310

A. Dimensions:

| н    | W    | D    |
|------|------|------|
| 79.6 | 59.7 | 48.1 |

\*Units: In Millimeter