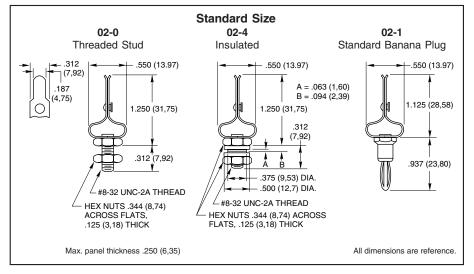

#### SERIES 02

# **FEATURES**



- Rapid, Easy Connections
- Hex Nut for Adjusting Tension
- Choices of Sizes and Styles









Miniature











Standard Size

### **DIMENSIONS** In Inches (and millimeters)









## STANDARD OPTIONS

Standard Size Threaded Stud Clip can be made of Stainless Steel or Inconel X material. Not available through Distributors.

#### **SPECIFICATIONS**

#### **Materials and Finishes**

Studs: Nickel-plated steel except for 02-41 and 02-42 which are nickel-plated brass

Rivets and Nuts: Nickel-plated brass

Spring Clips: Nickel-plated brass except for 02-41 and 02-42 which are nickel-plated

beryllium copper

Insulators: Thermoset plastic

## ORDERING INFORMATION

Order using part numbers shown in dimensions.

Available from your local Grayhill Distributor. For prices and discounts, contact a local Sales Office, an authorized local Distributor or Grayhill.