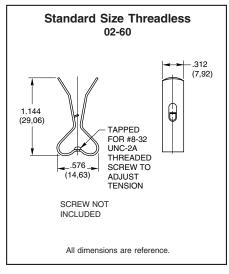

#### SERIES 02

# **FEATURES**



- Rapid, Easy Connections
- Hex Nut for Adjusting Tension
- Choices of Sizes and Styles









Miniature











Standard Size

### **DIMENSIONS** In Inches (and millimeters)









## STANDARD OPTIONS

Standard Size Threaded Stud Clip can be made of Stainless Steel or Inconel X material. Not available through Distributors.

#### **SPECIFICATIONS**

#### **Materials and Finishes**

Studs: Nickel-plated steel except for 02-41 and 02-42 which are nickel-plated brass

Rivets and Nuts: Nickel-plated brass

Spring Clips: Nickel-plated brass except for 02-41 and 02-42 which are nickel-plated

beryllium copper

Insulators: Thermoset plastic

## ORDERING INFORMATION

Order using part numbers shown in dimensions.

Available from your local Grayhill Distributor. For prices and discounts, contact a local Sales Office, an authorized local Distributor or Grayhill.