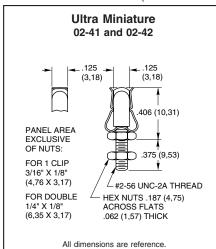

### **DIMENSIONS** In Inches (and millimeters)

#### **Materials and Finishes**

Studs: Nickel-plated steel except for 02-41 and 02-42 which are nickel-plated brass

Rivets and Nuts: Nickel-plated brass

Spring Clips: Nickel-plated brass except for 02-41 and 02-42 which are nickel-plated

beryllium copper

Insulators: Thermoset plastic