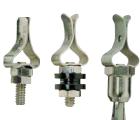

# **FEATURES**

- Rapid, Easy Connections
- Hex Nut for Adjusting Tension
- Choices of Sizes and Styles

Miniature

Standard Size

#### **Materials and Finishes**

Studs: Nickel-plated steel except for 02-41 and 02-42 which are nickel-plated brass

Rivets and Nuts: Nickel-plated brass

Spring Clips: Nickel-plated brass except for 02-41 and 02-42 which are nickel-plated

beryllium copper

Insulators: Thermoset plastic