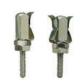

# **FEATURES**

- Rapid, Easy Connections
- Hex Nut for Adjusting Tension
- Choices of Sizes and Styles

Miniature

Standard Size