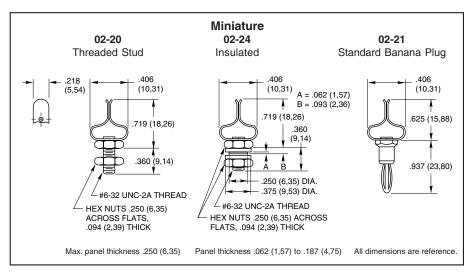

### **DIMENSIONS** In Inches (and millimeters)

#### **Materials and Finishes**

Studs: Nickel-plated steel except for 02-41 and 02-42 which are nickel-plated brass

Rivets and Nuts: Nickel-plated brass

Spring Clips: Nickel-plated brass except for 02-41 and 02-42 which are nickel-plated

beryllium copper

Insulators: Thermoset plastic