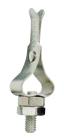

# **FEATURES**

- Rapid, Easy Connections
- Hex Nut for Adjusting Tension
- Choices of Sizes and Styles

Miniature

Standard Size

## STANDARD OPTIONS

Standard Size Threaded Stud Clip can be made of Stainless Steel or Inconel X material. Not available through Distributors.