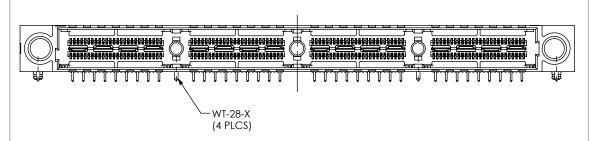

.635mm DUAL ROW RIGHT ANGLE SOCKET ASSEMBLY

QFS-XXX-XX-XX-D-RA-XXX-X-XX

BY: CLAY W 8/25/2006 SHEET 3 OF 6

|             | TABLE 6: PLATING SPECIFICATIONS                 |                                                 |                                                    |                                                         |  |  |  |  |
|-------------|-------------------------------------------------|-------------------------------------------------|----------------------------------------------------|---------------------------------------------------------|--|--|--|--|
|             | CONTACT                                         | CONTACT                                         | GROUND PLANE                                       | PCX CONTACTS                                            |  |  |  |  |
| -SL         | C-186-01-SL: 10µ" GOLD                          | C-187-01-SL: 10µ" GOLD                          | IM-1G21-XX-L: 10µ" GOLD                            | C-79-XX-L: 10µ" GOLD                                    |  |  |  |  |
|             | CONTACT, MATTE TIN TAIL                         | CONTACT, MATTE TIN TAIL                         | CONTACT, MATTE TIN TAIL                            | CONTACT, MATTE TIN TAIL                                 |  |  |  |  |
| <b>-</b> \$ | C-186-01-S: 30µ" GOLD                           | C-187-01-S: 30µ" GOLD                           | IM-1G21-XX-L: 10µ" GOLD                            | C-79-XX-S: 30µ" GOLD                                    |  |  |  |  |
|             | CONTACT, MATTE TIN TAIL                         | CONTACT, MATTE TIN TAIL                         | CONTACT, MATTE TIN TAIL                            | CONTACT, MATTE TIN TAIL                                 |  |  |  |  |
| -L          | C-186-01-L: 10µ" GOLD                           | C-187-01-L: 10µ" GOLD                           | IM-1G21-XX-L: 10µ" GOLD                            | C-79-XX-L: 10µ" GOLD                                    |  |  |  |  |
|             | CONTACT, 3µ" GOLD TAIL                          | CONTACT, 3µ" GOLD TAIL                          | CONTACT, MATTE TIN TAIL                            | CONTACT, MATTE TIN TAIL                                 |  |  |  |  |
| -H          | C-186-01-H: 30µ" GOLD<br>CONTACT, 3µ" GOLD TAIL | C-187-01-H: 30µ" GOLD<br>CONTACT, 3µ" GOLD TAIL | IM-1G21-XX-L: 10µ" GOLD<br>CONTACT, MATTE TIN TAIL | C-79-XX-H: 50µ" GOLD<br>CONTACT, 3µ" LIGHT<br>GOLD TAIL |  |  |  |  |