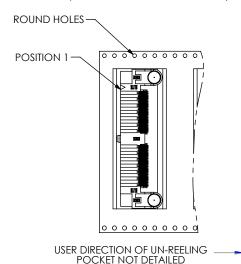

FIG 4 (QFS-104-01-XX-D-RA SHOWN) (SAME AS FIG 1, DIFFERENT AS SHOWN)

TABLE 4

-PC4

"U"

-PC8

1.351 [34.32]

1.771 [44.98]

PACKAGING VIEW -TR: TAPE & REEL OPTION (QFS-052-01-XX-D-RA-TR SHOWN)