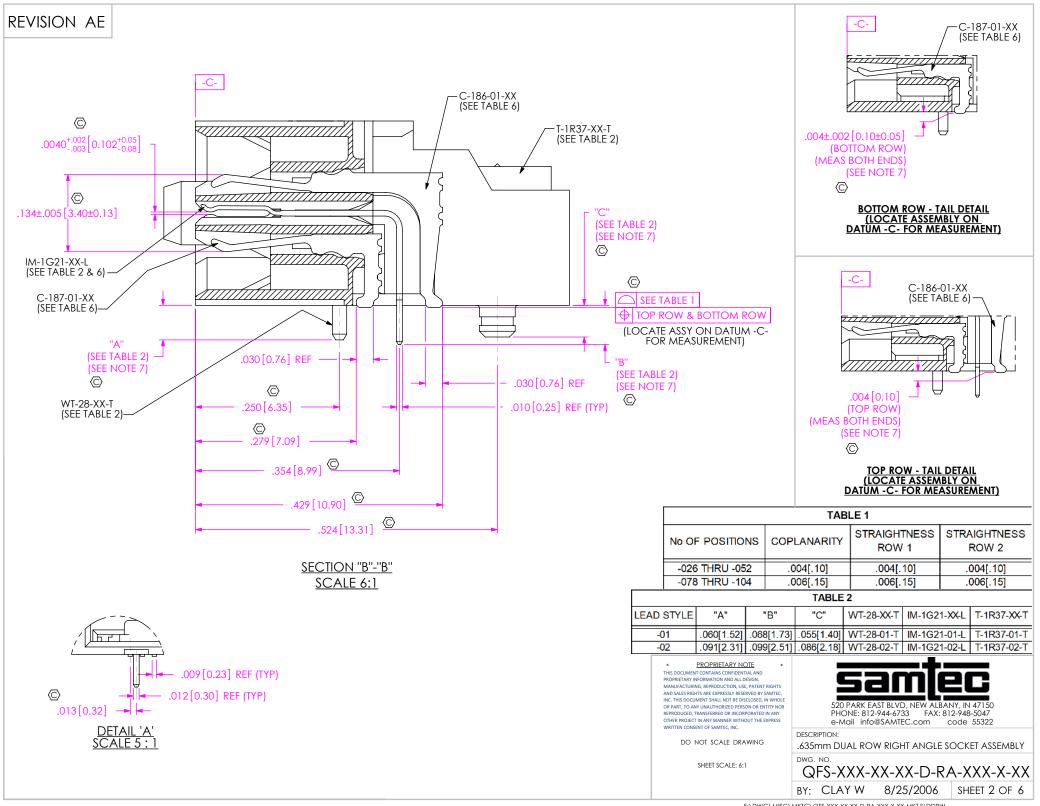

.635mm DUAL ROW RIGHT ANGLE SOCKET ASSEMBLY

QFS-XXX-XX-XX-D-RA-XXX-X-XX

BY: CLAY W 8/25/2006 SHEET 3 OF 6

|             | TABLE 6: PLATING SPECIFICATIONS                 |                                                 |                                                    |                                                         |  |  |  |  |
|-------------|-------------------------------------------------|-------------------------------------------------|----------------------------------------------------|---------------------------------------------------------|--|--|--|--|
|             | CONTACT                                         | CONTACT                                         | GROUND PLANE                                       | PCX CONTACTS                                            |  |  |  |  |
| -SL         | C-186-01-SL: 10µ" GOLD                          | C-187-01-SL: 10µ" GOLD                          | IM-1G21-XX-L: 10µ" GOLD                            | C-79-XX-L: 10µ" GOLD                                    |  |  |  |  |
|             | CONTACT, MATTE TIN TAIL                         | CONTACT, MATTE TIN TAIL                         | CONTACT, MATTE TIN TAIL                            | CONTACT, MATTE TIN TAIL                                 |  |  |  |  |
| <b>-</b> \$ | C-186-01-S: 30µ" GOLD                           | C-187-01-S: 30µ" GOLD                           | IM-1G21-XX-L: 10µ" GOLD                            | C-79-XX-S: 30µ" GOLD                                    |  |  |  |  |
|             | CONTACT, MATTE TIN TAIL                         | CONTACT, MATTE TIN TAIL                         | CONTACT, MATTE TIN TAIL                            | CONTACT, MATTE TIN TAIL                                 |  |  |  |  |
| -L          | C-186-01-L: 10µ" GOLD                           | C-187-01-L: 10µ" GOLD                           | IM-1G21-XX-L: 10µ" GOLD                            | C-79-XX-L: 10µ" GOLD                                    |  |  |  |  |
|             | CONTACT, 3µ" GOLD TAIL                          | CONTACT, 3µ" GOLD TAIL                          | CONTACT, MATTE TIN TAIL                            | CONTACT, MATTE TIN TAIL                                 |  |  |  |  |
| -H          | C-186-01-H: 30µ" GOLD<br>CONTACT, 3µ" GOLD TAIL | C-187-01-H: 30µ" GOLD<br>CONTACT, 3µ" GOLD TAIL | IM-1G21-XX-L: 10µ" GOLD<br>CONTACT, MATTE TIN TAIL | C-79-XX-H: 50µ" GOLD<br>CONTACT, 3µ" LIGHT<br>GOLD TAIL |  |  |  |  |