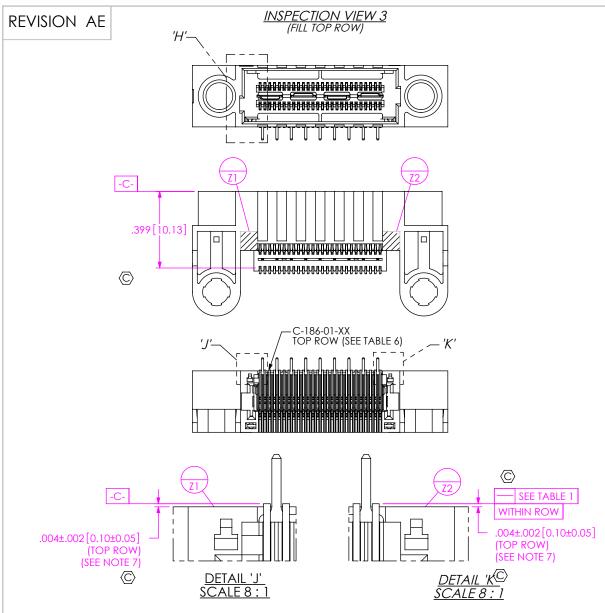

IN-PROCESS 3
(FILL TOP ROW)
(SEE INSPECTION VIEW 3 FOR ORIENTATION AND CPC'S)

PROPRIETARY NOTE THIS DOCUMENT CONTAINS CONFIDENTIAL AND PROPRIETARY INFORMATION AND ALL DESIGN, MANUFACTURING, REPRODUCTION, USE, PATENT RIGHTS AND SALES RIGHTS ARE EXPRESSLY RESERVED BY SAMTEC INC. THIS DOCUMENT SHALL NOT BE DISCLOSED, IN WHOLE OR PART, TO ANY UNAUTHORIZED PERSON OR ENTITY NOR REPRODUCED, TRANSFERRED OR INCORPORATED IN ANY OTHER PROJECT IN ANY MANNER WITHOUT THE EXPRESS

DO NOT SCALE DRAWING

SHEET SCALE: 1:1

520 PARK EAST BLVD, NEW ALBANY, IN 47150 PHONE: 812-944-6733 FAX: 812-948-5047 e-Mail info@SAMTEC.com code 55322

.635mm DUAL ROW RIGHT ANGLE SOCKET ASSEMBLY

QFS-XXX-XX-XX-D-RA-XXX-X-XX BY: CLAY W 8/25/2006 SHEET 4 OF 6