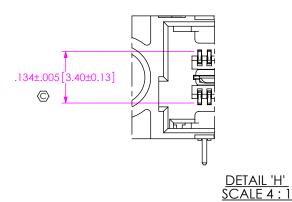

| -L          | C-186-01-L: 10µ" GOLD                           | C-187-01-L: 10µ" GOLD                           | IM-1G21-XX-L: 10µ" GOLD                            | C-79-XX-L: 10µ" GOLD                                    |  |  |  |  |
|             | CONTACT, 3µ" GOLD TAIL                          | CONTACT, 3µ" GOLD TAIL                          | CONTACT, MATTE TIN TAIL                            | CONTACT, MATTE TIN TAIL                                 |  |  |  |  |
| -H          | C-186-01-H: 30µ" GOLD<br>CONTACT, 3µ" GOLD TAIL | C-187-01-H: 30µ" GOLD<br>CONTACT, 3µ" GOLD TAIL | IM-1G21-XX-L: 10µ" GOLD<br>CONTACT, MATTE TIN TAIL | C-79-XX-H: 50µ" GOLD<br>CONTACT, 3µ" LIGHT<br>GOLD TAIL |  |  |  |  |



IN-PROCESS 3
(FILL TOP ROW)
(SEE INSPECTION VIEW 3 FOR ORIENTATION AND CPC'S)



PROPRIETARY NOTE THIS DOCUMENT CONTAINS CONFIDENTIAL AND PROPRIETARY INFORMATION AND ALL DESIGN, MANUFACTURING, REPRODUCTION, USE, PATENT RIGHTS AND SALES RIGHTS ARE EXPRESSLY RESERVED BY SAMTEC INC. THIS DOCUMENT SHALL NOT BE DISCLOSED, IN WHOLE OR PART, TO ANY UNAUTHORIZED PERSON OR ENTITY NOR REPRODUCED, TRANSFERRED OR INCORPORATED IN ANY OTHER PROJECT IN ANY MANNER WITHOUT THE EXPRESS

DO NOT SCALE DRAWING

SHEET SCALE: 1:1

520 PARK EAST BLVD, NEW ALBANY, IN 47150 PHONE: 812-944-6733 FAX: 812-948-5047 e-Mail info@SAMTEC.com code 55322

.635mm DUAL ROW RIGHT ANGLE SOCKET ASSEMBLY

QFS-XXX-XX-XX-D-RA-XXX-X-XX BY: CLAY W 8/25/2006 SHEET 4 OF 6



 $\langle C \rangle$ 

.236 [6.00]

3 EQUAL SPACES

@.0787 [2.000] ) =

(C)

-TERMINAL 2

|          | TABLE 7        |               |