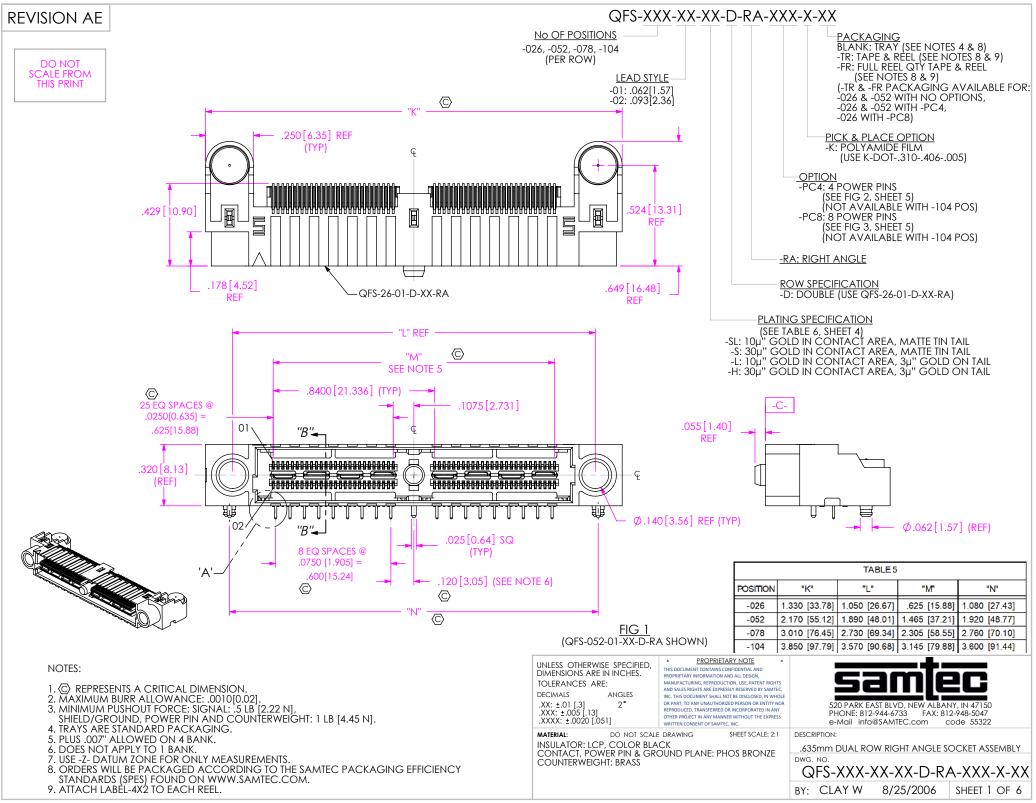

.635mm DUAL ROW RIGHT ANGLE SOCKET ASSEMBLY

QFS-XXX-XX-XX-D-RA-XXX-X-XX

BY: CLAY W 8/25/2006 SHEET 3 OF 6

|             | TABLE 6: PLATING SPECIFICATIONS                 |                                                 |                                                    |                                                         |  |  |  |  |
|-------------|-------------------------------------------------|-------------------------------------------------|----------------------------------------------------|---------------------------------------------------------|--|--|--|--|
|             | CONTACT                                         | CONTACT                                         | GROUND PLANE                                       | PCX CONTACTS                                            |  |  |  |  |
| -SL         | C-186-01-SL: 10µ" GOLD                          | C-187-01-SL: 10µ" GOLD                          | IM-1G21-XX-L: 10µ" GOLD                            | C-79-XX-L: 10µ" GOLD                                    |  |  |  |  |
|             | CONTACT, MATTE TIN TAIL                         | CONTACT, MATTE TIN TAIL                         | CONTACT, MATTE TIN TAIL                            | CONTACT, MATTE TIN TAIL                                 |  |  |  |  |
| <b>-</b> \$ | C-186-01-S: 30µ" GOLD                           | C-187-01-S: 30µ" GOLD                           | IM-1G21-XX-L: 10µ" GOLD                            | C-79-XX-S: 30µ" GOLD                                    |  |  |  |  |
|             | CONTACT, MATTE TIN TAIL                         | CONTACT, MATTE TIN TAIL                         | CONTACT, MATTE TIN TAIL                            | CONTACT, MATTE TIN TAIL                                 |  |  |  |  |
| -L          | C-186-01-L: 10µ" GOLD                           | C-187-01-L: 10µ" GOLD                           | IM-1G21-XX-L: 10µ" GOLD                            | C-79-XX-L: 10µ" GOLD                                    |  |  |  |  |
|             | CONTACT, 3µ" GOLD TAIL                          | CONTACT, 3µ" GOLD TAIL                          | CONTACT, MATTE TIN TAIL                            | CONTACT, MATTE TIN TAIL                                 |  |  |  |  |
| -H          | C-186-01-H: 30µ" GOLD<br>CONTACT, 3µ" GOLD TAIL | C-187-01-H: 30µ" GOLD<br>CONTACT, 3µ" GOLD TAIL | IM-1G21-XX-L: 10µ" GOLD<br>CONTACT, MATTE TIN TAIL | C-79-XX-H: 50µ" GOLD<br>CONTACT, 3µ" LIGHT<br>GOLD TAIL |  |  |  |  |