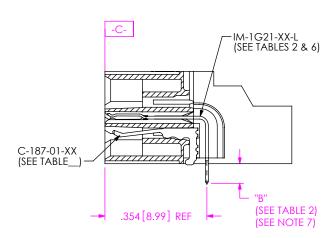

IN-PROCESS 1 (FILL BOTTOM ROW) (SEE INSPECTION VIEW 1 FOR ORIENTATION AND CPC'S)

<u>IN-PROCESS 2</u> (FILL IM-1G21) (SEE INSPECTION VIEW 2 FOR ORIENTATION AND CPC'S)

PROPRIETARY NOTIE

THIS DOLUMBENT CONTINUES CONFEDENTIAL AND
PROPRIETARY INFORMATION AND ALL DESIGN,
MANUFACTURING, REPRODUCTION, LUS, PRETAT RIGHTS
AND SALES RIGHTS ARE EXPRESSLY RESERVED BY SAMTEC,
INC. THIS DOLUMBENT SHALL NOT BE EDECLOSED, IN WHOCH
OF PART, TO ANY UNAUTHORIZED FEISON OR ENTITY NOR
REPRODUCED, TRANSFERED OR IN CORPORATED IN ANY
OTHER PROJECT IN ANY MANWER WITHOUT THE EXPRESS
WRITTER CONSENT OF SAMTEC, INC.

.635mm DUAL ROW RIGHT ANGLE SOCKET ASSEMBLY

QFS-XXX-XX-XX-D-RA-XXX-X-XX

BY: CLAY W 8/25/2006 SHEET 3 OF 6

|             | TABLE 6: PLATING SPECIFICATIONS                 |                                                 |                                                    |                                                         |  |  |  |  |
|-------------|-------------------------------------------------|-------------------------------------------------|----------------------------------------------------|---------------------------------------------------------|--|--|--|--|
|             | CONTACT                                         | CONTACT                                         | GROUND PLANE                                       | PCX CONTACTS                                            |  |  |  |  |
| -SL         | C-186-01-SL: 10µ" GOLD                          | C-187-01-SL: 10µ" GOLD                          | IM-1G21-XX-L: 10µ" GOLD                            | C-79-XX-L: 10µ" GOLD                                    |  |  |  |  |
|             | CONTACT, MATTE TIN TAIL                         | CONTACT, MATTE TIN TAIL                         | CONTACT, MATTE TIN TAIL                            | CONTACT, MATTE TIN TAIL                                 |  |  |  |  |
| <b>-</b> \$ | C-186-01-S: 30µ" GOLD                           | C-187-01-S: 30µ" GOLD                           | IM-1G21-XX-L: 10µ" GOLD                            | C-79-XX-S: 30µ" GOLD                                    |  |  |  |  |
|             | CONTACT, MATTE TIN TAIL                         | CONTACT, MATTE TIN TAIL                         | CONTACT, MATTE TIN TAIL                            | CONTACT, MATTE TIN TAIL                                 |  |  |  |  |
| -L          | C-186-01-L: 10µ" GOLD                           | C-187-01-L: 10µ" GOLD                           | IM-1G21-XX-L: 10µ" GOLD                            | C-79-XX-L: 10µ" GOLD                                    |  |  |  |  |
|             | CONTACT, 3µ" GOLD TAIL                          | CONTACT, 3µ" GOLD TAIL                          | CONTACT, MATTE TIN TAIL                            | CONTACT, MATTE TIN TAIL                                 |  |  |  |  |
| -H          | C-186-01-H: 30µ" GOLD<br>CONTACT, 3µ" GOLD TAIL | C-187-01-H: 30µ" GOLD<br>CONTACT, 3µ" GOLD TAIL | IM-1G21-XX-L: 10µ" GOLD<br>CONTACT, MATTE TIN TAIL | C-79-XX-H: 50µ" GOLD<br>CONTACT, 3µ" LIGHT<br>GOLD TAIL |  |  |  |  |