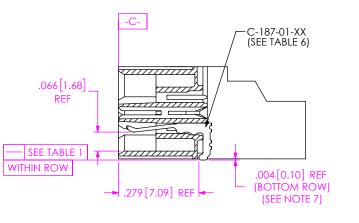

IN-PROCESS 1 (FILL BOTTOM ROW) (SEE INSPECTION VIEW 1 FOR ORIENTATION AND CPC'S)

<u>IN-PROCESS 2</u> (FILL IM-1G21) (SEE INSPECTION VIEW 2 FOR ORIENTATION AND CPC'S)

PROPRIETARY NOTIE

THIS DOLUMBENT CONTINUES CONFEDENTIAL AND
PROPRIETARY INFORMATION AND ALL DESIGN,
MANUFACTURING, REPRODUCTION, LUS, PRETAT RIGHTS
AND SALES RIGHTS ARE EXPRESSLY RESERVED BY SAMTEC,
INC. THIS DOLUMBENT SHALL NOT BE EDECLOSED, IN WHOCH
OF PART, TO ANY UNAUTHORIZED FEISON OR ENTITY NOR
REPRODUCED, TRANSFERED OR IN CORPORATED IN ANY
OTHER PROJECT IN ANY MANWER WITHOUT THE EXPRESS
WRITTER CONSENT OF SAMTEC, INC.

.635mm DUAL ROW RIGHT ANGLE SOCKET ASSEMBLY

QFS-XXX-XX-XX-D-RA-XXX-X-XX

BY: CLAY W 8/25/2006 SHEET 3 OF 6

|             | TABLE 6: PLATING SPECIFICATIONS                 |                                                 |                                                    |                                                         |  |  |  |  |
|-------------|-------------------------------------------------|-------------------------------------------------|----------------------------------------------------|---------------------------------------------------------|--|--|--|--|
|             | CONTACT                                         | CONTACT                                         | GROUND PLANE                                       | PCX CONTACTS                                            |  |  |  |  |
| -SL         | C-186-01-SL: 10µ" GOLD                          | C-187-01-SL: 10µ" GOLD                          | IM-1G21-XX-L: 10µ" GOLD                            | C-79-XX-L: 10µ" GOLD                                    |  |  |  |  |
|             | CONTACT, MATTE TIN TAIL                         | CONTACT, MATTE TIN TAIL                         | CONTACT, MATTE TIN TAIL                            | CONTACT, MATTE TIN TAIL                                 |  |  |  |  |
| <b>-</b> \$ | C-186-01-S: 30µ" GOLD                           | C-187-01-S: 30µ" GOLD                           | IM-1G21-XX-L: 10µ" GOLD                            | C-79-XX-S: 30µ" GOLD                                    |  |  |  |  |
|             | CONTACT, MATTE TIN TAIL                         | CONTACT, MATTE TIN TAIL                         | CONTACT, MATTE TIN TAIL                            | CONTACT, MATTE TIN TAIL                                 |  |  |  |  |
| -L          | C-186-01-L: 10µ" GOLD                           | C-187-01-L: 10µ" GOLD                           | IM-1G21-XX-L: 10µ" GOLD                            | C-79-XX-L: 10µ" GOLD                                    |  |  |  |  |
|             | CONTACT, 3µ" GOLD TAIL                          | CONTACT, 3µ" GOLD TAIL                          | CONTACT, MATTE TIN TAIL                            | CONTACT, MATTE TIN TAIL                                 |  |  |  |  |
| -H          | C-186-01-H: 30µ" GOLD<br>CONTACT, 3µ" GOLD TAIL | C-187-01-H: 30µ" GOLD<br>CONTACT, 3µ" GOLD TAIL | IM-1G21-XX-L: 10µ" GOLD<br>CONTACT, MATTE TIN TAIL | C-79-XX-H: 50µ" GOLD<br>CONTACT, 3µ" LIGHT<br>GOLD TAIL |  |  |  |  |