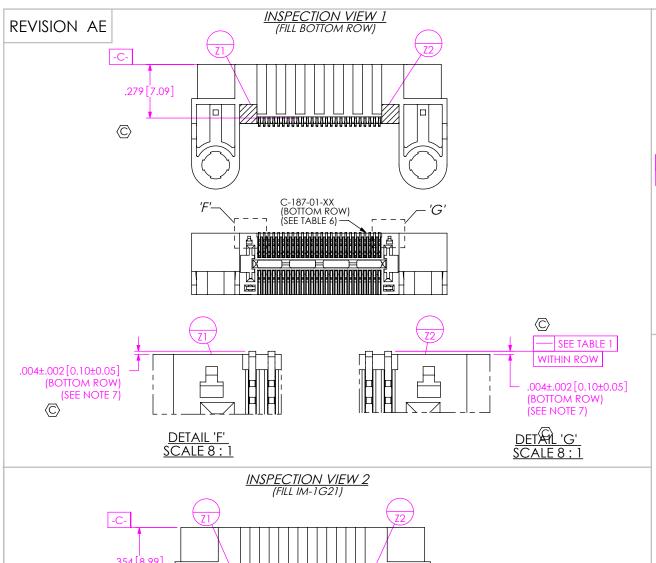

IN-PROCESS 1 (FILL BOTTOM ROW) (SEE INSPECTION VIEW 1 FOR ORIENTATION AND CPC'S)

<u>IN-PROCESS 2</u> (FILL IM-1G21) (SEE INSPECTION VIEW 2 FOR ORIENTATION AND CPC'S)

PROPRIETARY NOTIE

THIS DOLUMBENT CONTINUES CONFEDENTIAL AND
PROPRIETARY INFORMATION AND ALL DESIGN,
MANUFACTURING, REPRODUCTION, LUS, PRETAT RIGHTS
AND SALES RIGHTS ARE EXPRESSLY RESERVED BY SAMTEC,
INC. THIS DOLUMBENT SHALL NOT BE EDECLOSED, IN WHOCH
OF PART, TO ANY UNAUTHORIZED FEISON OR ENTITY NOR
REPRODUCED, TRANSFERED OR IN CORPORATED IN ANY
OTHER PROJECT IN ANY MANWER WITHOUT THE EXPRESS
WRITTER CONSENT OF SAMTEC, INC.