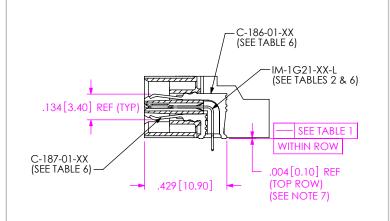

.635mm DUAL ROW RIGHT ANGLE SOCKET ASSEMBLY

QFS-XXX-XX-XX-D-RA-XXX-X-XX

BY: CLAY W 8/25/2006 SHEET 3 OF 6

|             | TABLE 6: PLATING SPECIFICATIONS                 |                                                 |                                                    |                                                         |  |  |  |  |
|-------------|-------------------------------------------------|-------------------------------------------------|----------------------------------------------------|---------------------------------------------------------|--|--|--|--|
|             | CONTACT                                         | CONTACT                                         | GROUND PLANE                                       | PCX CONTACTS                                            |  |  |  |  |
| -SL         | C-186-01-SL: 10µ" GOLD                          | C-187-01-SL: 10µ" GOLD                          | IM-1G21-XX-L: 10µ" GOLD                            | C-79-XX-L: 10µ" GOLD                                    |  |  |  |  |
|             | CONTACT, MATTE TIN TAIL                         | CONTACT, MATTE TIN TAIL                         | CONTACT, MATTE TIN TAIL                            | CONTACT, MATTE TIN TAIL                                 |  |  |  |  |
| <b>-</b> \$ | C-186-01-S: 30µ" GOLD                           | C-187-01-S: 30µ" GOLD                           | IM-1G21-XX-L: 10µ" GOLD                            | C-79-XX-S: 30µ" GOLD                                    |  |  |  |  |
|             | CONTACT, MATTE TIN TAIL                         | CONTACT, MATTE TIN TAIL                         | CONTACT, MATTE TIN TAIL                            | CONTACT, MATTE TIN TAIL                                 |  |  |  |  |
| -L          | C-186-01-L: 10µ" GOLD                           | C-187-01-L: 10µ" GOLD                           | IM-1G21-XX-L: 10µ" GOLD                            | C-79-XX-L: 10µ" GOLD                                    |  |  |  |  |
|             | CONTACT, 3µ" GOLD TAIL                          | CONTACT, 3µ" GOLD TAIL                          | CONTACT, MATTE TIN TAIL                            | CONTACT, MATTE TIN TAIL                                 |  |  |  |  |
| -H          | C-186-01-H: 30µ" GOLD<br>CONTACT, 3µ" GOLD TAIL | C-187-01-H: 30µ" GOLD<br>CONTACT, 3µ" GOLD TAIL | IM-1G21-XX-L: 10µ" GOLD<br>CONTACT, MATTE TIN TAIL | C-79-XX-H: 50µ" GOLD<br>CONTACT, 3µ" LIGHT<br>GOLD TAIL |  |  |  |  |