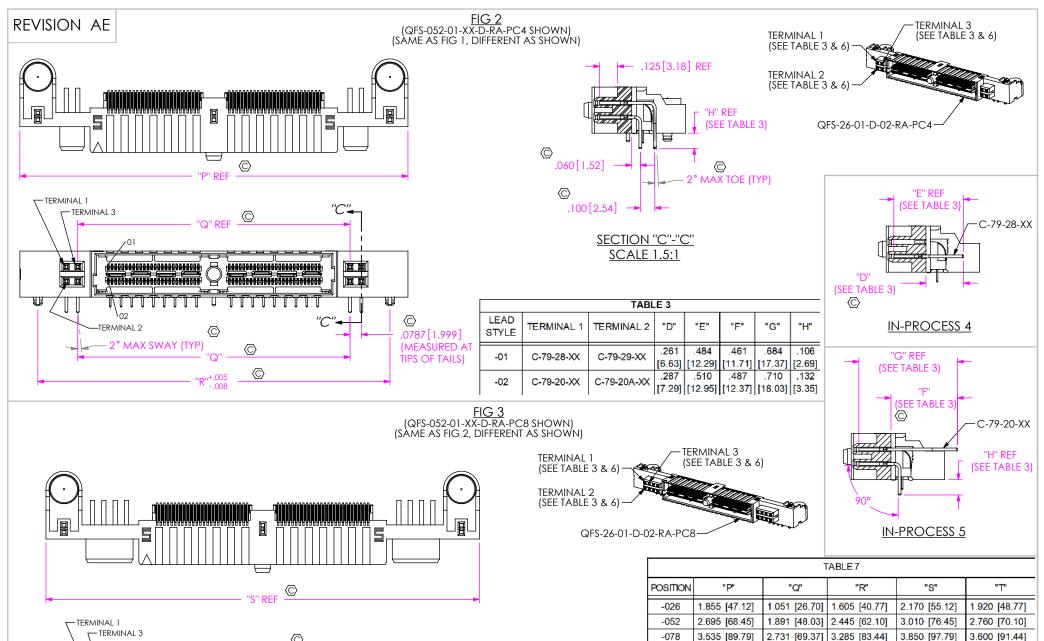

.635mm DUAL ROW RIGHT ANGLE SOCKET ASSEMBLY

QFS-XXX-XX-XX-D-RA-XXX-X-XX

BY: CLAY W 8/25/2006 SHEET 3 OF 6

|             | TABLE 6: PLATING SPECIFICATIONS                 |                                                 |                                                    |                                                         |  |  |  |  |
|-------------|-------------------------------------------------|-------------------------------------------------|----------------------------------------------------|---------------------------------------------------------|--|--|--|--|
|             | CONTACT                                         | CONTACT                                         | GROUND PLANE                                       | PCX CONTACTS                                            |  |  |  |  |
| -SL         | C-186-01-SL: 10µ" GOLD                          | C-187-01-SL: 10µ" GOLD                          | IM-1G21-XX-L: 10µ" GOLD                            | C-79-XX-L: 10µ" GOLD                                    |  |  |  |  |
|             | CONTACT, MATTE TIN TAIL                         | CONTACT, MATTE TIN TAIL                         | CONTACT, MATTE TIN TAIL                            | CONTACT, MATTE TIN TAIL                                 |  |  |  |  |
| <b>-</b> \$ | C-186-01-S: 30µ" GOLD                           | C-187-01-S: 30µ" GOLD                           | IM-1G21-XX-L: 10µ" GOLD                            | C-79-XX-S: 30µ" GOLD                                    |  |  |  |  |
|             | CONTACT, MATTE TIN TAIL                         | CONTACT, MATTE TIN TAIL                         | CONTACT, MATTE TIN TAIL                            | CONTACT, MATTE TIN TAIL                                 |  |  |  |  |
| -L          | C-186-01-L: 10µ" GOLD                           | C-187-01-L: 10µ" GOLD                           | IM-1G21-XX-L: 10µ" GOLD                            | C-79-XX-L: 10µ" GOLD                                    |  |  |  |  |
|             | CONTACT, 3µ" GOLD TAIL                          | CONTACT, 3µ" GOLD TAIL                          | CONTACT, MATTE TIN TAIL                            | CONTACT, MATTE TIN TAIL                                 |  |  |  |  |
| -H          | C-186-01-H: 30µ" GOLD<br>CONTACT, 3µ" GOLD TAIL | C-187-01-H: 30µ" GOLD<br>CONTACT, 3µ" GOLD TAIL | IM-1G21-XX-L: 10µ" GOLD<br>CONTACT, MATTE TIN TAIL | C-79-XX-H: 50µ" GOLD<br>CONTACT, 3µ" LIGHT<br>GOLD TAIL |  |  |  |  |

 $\langle C \rangle$ 

.236 [6.00]

3 EQUAL SPACES

@.0787 [2.000] ) =

(C)

-TERMINAL 2

|          | TABLE 7        |               |                |                |                |  |  |  |
|----------|----------------|---------------|----------------|----------------|----------------|--|--|--|
| POSITION | "P"            | "Q"           | "R"            | "S"            | "T"            |  |  |  |
| -026     | 1.855 [47.12]  | 1.051 [26.70] | 1.605 [40.77]  | 2.170 [55.12]  | 1.920 [48.77]  |  |  |  |
| -052     | 2.695 [68.45]  | 1.891 [48.03] | 2.445 [62.10]  | 3.010 [76.45]  | 2.760 [70.10]  |  |  |  |
| -078     | 3.535 [89.79]  | 2.731 [69.37] | 3.285 [83.44]  | 3.850 [97.79]  | 3.600 [91.44]  |  |  |  |
| -104     | 4.375 [111.13] | 3.571 [90.70] | 4.125 [104.78] | 4.690 [119.13] | 4.440 [112.78] |  |  |  |