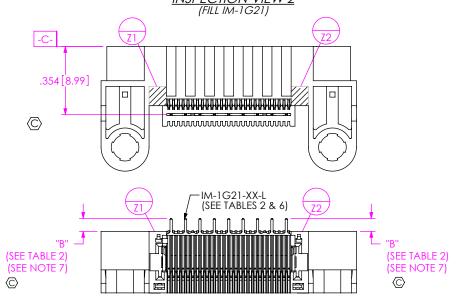

IN-PROCESS 1 (FILL BOTTOM ROW) (SEE INSPECTION VIEW 1 FOR ORIENTATION AND CPC'S)

<u>IN-PROCESS 2</u> (FILL IM-1G21) (SEE INSPECTION VIEW 2 FOR ORIENTATION AND CPC'S)

PROPRIETARY NOTIE

THIS DOLUMBENT CONTINUES CONFEDENTIAL AND
PROPRIETARY INFORMATION AND ALL DESIGN,
MANUFACTURING, REPRODUCTION, LUS, PRETAT RIGHTS
AND SALES RIGHTS ARE EXPRESSLY RESERVED BY SAMTEC,
INC. THIS DOLUMBENT SHALL NOT BE EDECLOSED, IN WHOCH
OF PART, TO ANY UNAUTHORIZED FEISON OR ENTITY NOR
REPRODUCED, TRANSFERED OR IN CORPORATED IN ANY
OTHER PROJECT IN ANY MANWER WITHOUT THE EXPRESS
WRITTER CONSENT OF SAMTEC, INC.