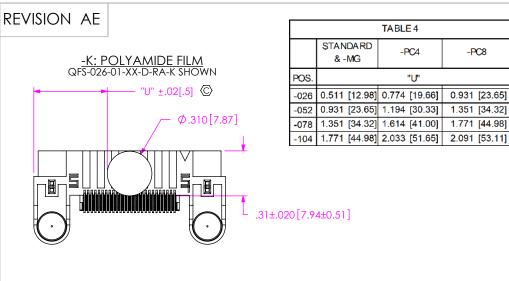

FIG 4 (QFS-104-01-XX-D-RA SHOWN) (SAME AS FIG 1, DIFFERENT AS SHOWN)

TABLE 4

-PC4

"U"

-PC8

1.351 [34.32]

1.771 [44.98]

PACKAGING VIEW -TR: TAPE & REEL OPTION (QFS-052-01-XX-D-RA-TR SHOWN)