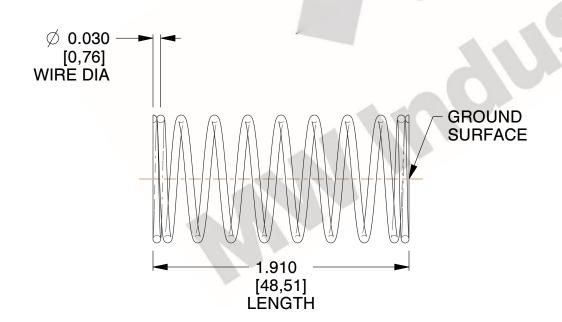

## **NOTES:**

1. Material : Music Wire 2. Finish : Glod Irridite

3. Ends: Closed and Ground

4. Total Coils: 10.000

Sugg. Max. Deflection: 0.750 (in)
 Sugg. Max. Load: 2.300 (lbs)

7. All Drawing Dimensions are in Inches [mm]