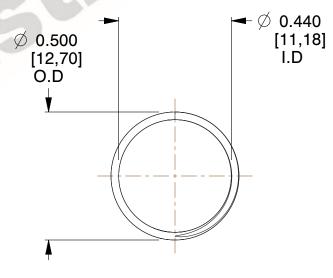

## **NOTES:**

1. Material : Music Wire 2. Finish : Glod Irridite

3. Ends: Closed and Ground

4. Total Coils: 10.000

Sugg. Max. Deflection: 0.750 (in)
 Sugg. Max. Load: 2.300 (lbs)

7. All Drawing Dimensions are in Inches [mm]