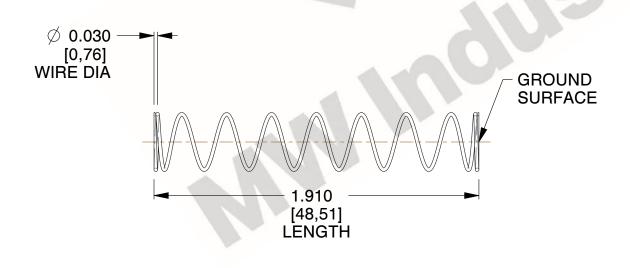

## **NOTES:**

1. Material : Music Wire 2. Finish : Glod Irridite

3. Ends: Closed and Ground

4. Total Coils: 10.000

Sugg. Max. Deflection: 1.700 (in)
Sugg. Max. Load: 2.300 (lbs)

7. All Drawing Dimensions are in Inches [mm]