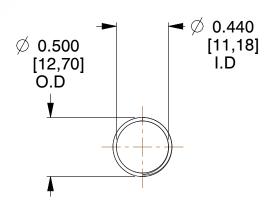

## **NOTES:**

1. Material : Music Wire 2. Finish : Glod Irridite

3. Ends: Closed and Ground

4. Total Coils: 10.000

Sugg. Max. Deflection: 1.700 (in)
Sugg. Max. Load: 2.300 (lbs)

7. All Drawing Dimensions are in Inches [mm]