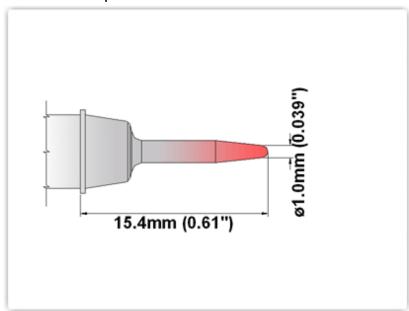

## **Technical Specifications**

EK75CS010

Conical Sharp 1.00mm (0.04")

Tip Style: Conical Sharp
Tip Width: 1.00mm (0.04")
Tip Length: 15.40mm (0.61")

75 Type Cartridge<sup>1</sup>: 350°C - 398°C

RoHS Compliant<sup>2</sup> / Lead Free: YES