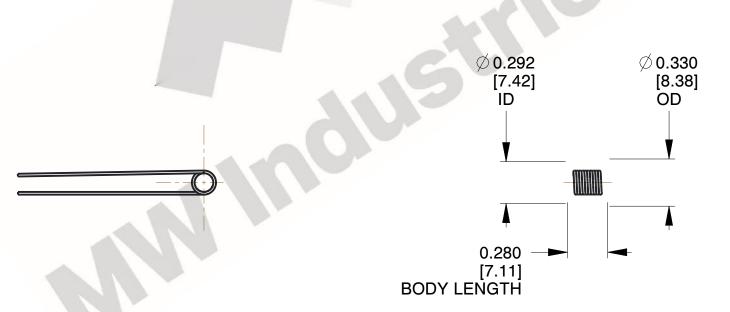

1. Material: Music Wire

2. Finish: Zinc - Z

3. Sugg. Max. Deflection: 1891.000 Deg 4. Sugg. Max. Torque: 0.150 (in-lbs)

5. Total Coils: 4.250

6. Sugg. Mandrel Diameter: 0.240 (in)

7. All Drawing Dimensions are in Inches [mm]