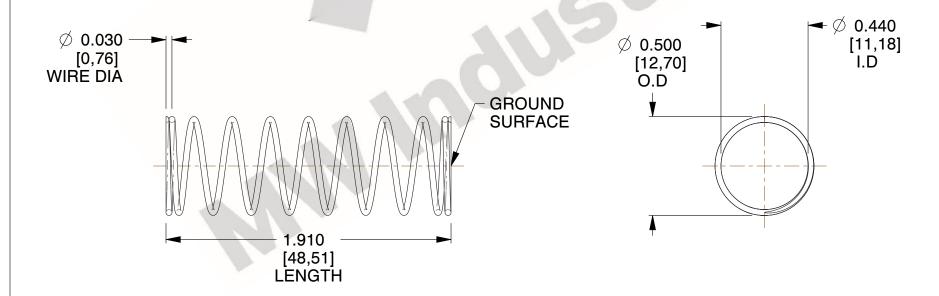

## **NOTES:**

1. Material : Stainless Steel

2. Finish: Glod Irridite

3. Ends: Closed and Ground

4. Total Coils: 10.000

5. Sugg. Max. Deflection: 0.540 (in)

6. Sugg. Max. Load : 2.300 (lbs)

7. All Drawing Dimensions are in Inches [mm]