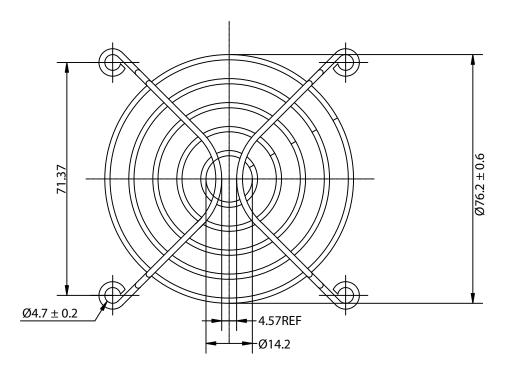

## NOTES:

- MATERIAL: C1008 BRIGHT BASIC WIRE
- 2. FINISH: BRIGHT NICKEL CHROME PLATING
- 3.  $0.38 \pm 0.05$  DEPTH OF SERRATIONS ON WIRE
- 4. RING:  $\emptyset$ 1.6 ± 0.1mm RIB:  $\emptyset$ 1.6 ± 0.1mm
- 5. GENERAL TOLERANCE UNLESS NOTED IS  $\pm$  0.5mm
- 6. RoHS COMPLIANT

## **CONTROLLED**

| Dim<br>range  | Tolerance<br>+/-<br>(mm) | Qualtek Electronics Corp.<br>FAN-S DIVISION |                |                   |
|---------------|--------------------------|---------------------------------------------|----------------|-------------------|
| (mm)          |                          | Part Number: 08                             | 121            | RoHS<br>Compliant |
| 0-5           | 0.1                      | Description:                                |                |                   |
| 5-16          | 0.15                     | WIRE FORM FAN GUARD                         |                |                   |
| 16-64         | 0.2                      |                                             | UNIT: mm       | REV: B            |
| 64-250        | 0.4                      |                                             |                |                   |
| 250 1000      | 0.5                      | Drawn / Date                                | Checked / Date | Approved / Date   |
| 250-1000      |                          | B. ZHANG                                    |                |                   |
| 1000-1500 1.0 |                          | 03-08-05                                    | 03-08-05       | JJH / 03-08-05    |