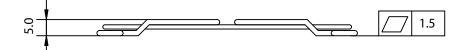

## NOTES:

- MATERIAL: C1008 BRIGHT BASIC WIRE
- 2. FINISH: BRIGHT NICKEL CHROME PLATING
- 3.  $0.38 \pm 0.05$  DEPTH OF SERRATIONS ON WIRE
- 4. RING:  $\emptyset$ 1.6 ± 0.1mm RIB:  $\emptyset$ 1.6 ± 0.1mm
- 5. GENERAL TOLERANCE UNLESS NOTED IS  $\pm$  0.5mm
- 6. RoHS COMPLIANT

## **CONTROLLED**

| Dim<br>range  | Tolerance<br>+/-<br>(mm) | Qualtek Electronics Corp.<br>FAN-S DIVISION |                |                   |
|---------------|--------------------------|---------------------------------------------|----------------|-------------------|
| (mm)          |                          | Part Number: 08                             | 121            | RoHS<br>Compliant |
| 0-5           | 0.1                      | Description:                                |                |                   |
| 5-16          | 0.15                     | WIRE FORM FAN GUARD                         |                |                   |
| 16-64         | 0.2                      |                                             | UNIT: mm       | REV: B            |
| 64-250        | 0.4                      |                                             |                |                   |
| 250 1000      | 0.5                      | Drawn / Date                                | Checked / Date | Approved / Date   |
| 250-1000      |                          | B. ZHANG                                    |                |                   |
| 1000-1500 1.0 |                          | 03-08-05                                    | 03-08-05       | JJH / 03-08-05    |