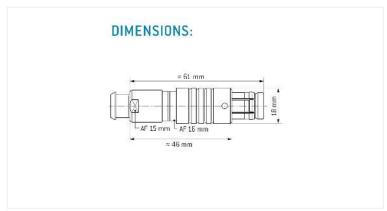

### S43F1C-P27MFD0-650S

# series\_f, type\_s4



### **General information**

| Part number       | S43F1C-P27MFD0-650S |  |
|-------------------|---------------------|--|
| Termination       | solder              |  |
| Size              | 3                   |  |
| Locking principle | push                |  |
| Coding            | 1_halfshell         |  |
| Cable Diameter    | cable_mini_65       |  |
| Cable outlet      | bend_relief         |  |





# Contact insert description

| Number of contacts   | 27     |
|----------------------|--------|
| Contact type         | pins   |
| Contact diameter     | 07mm   |
| Insulator material   | peek   |
| Wire cross section   | 26_awg |
| Termination          | solder |
| Termination diameter | 06mm   |

reverse\_gender\_on\_request

### **Technical information**

| Max. creepage and air clearance distance | 07_mm   | 07_mm         |
|------------------------------------------|---------|---------------|
| Nominal current single contact           | 06_a    | iec_60512_5_2 |
| Test voltage                             | 1_kv_ac | sae_13441     |

safety\_text

## Mechanical and environmental data

| Degree of protection* | ip68     |
|-----------------------|----------|
| Operating temperature