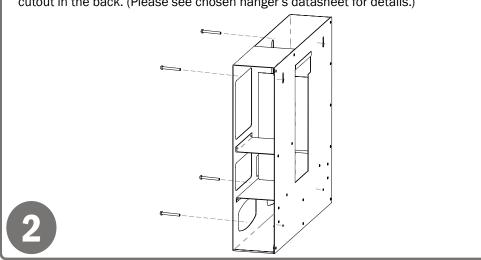

Powder-coated aluminum is ideal for dispensers used in a healthcare or an industrial setting. It is impact resistant and is not effected by extremes in temperature.

- Mount securely to a wall with screws approved and supplied by building maintenance.
- Dispenser can be mounted onto a BOWMAN® door or wall hanger through the cutout in the back. (Please see chosen hanger's datasheet for details.)