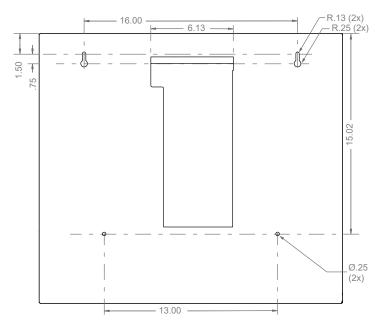

eige Powder-Coated Aluminum

### **Primary Area for Product Usage:**

· Anywhere protective equipment is needed

### Dispenses:

- Top left: Box(es) of isolation gowns, up to 15 flat-pack gowns, or up to 20 launderable gowns
- Top right: Box(es) no larger than 8.13"W x 9.63"H x 4.25"D (20.7 cm x 24.5 cm x 10.8 cm)
- Middle right: Box(es) no larger than 8.13"W x 5.00"H x 4.25"D (20.7 cm x 12.7 cm x 10.8 cm)
- Bottom: Boxes no larger than 11.31"W x 5.38"H x 4.00"D (28.7 cm x 13.7 cm x 10.2 cm)

### Package Specifications:

- 24"L x 8"W x 24"H (61.0 cm x 20.3 cm x 61.0 cm)
- 9.0 lbs (4.1 kg) approximated

### **Product Specifications** (overall external dimensions):

- 22.75"W x 20.23"H x 4.58"D (57.8 cm x 51.4 cm x 11.6 cm)
- 6.1 lbs (2.7 kg) approximated

#### **Mounting Specifications:**



### PS022-0512

### Protection System - Double Glove

Installation Instructions/Characteristics & Care

### Installation

Always mount dispensers securely prior to loading with product.



# Powder-Coated Aluminum

Care and Construction

### **Material Characteristics**

## Designed for Long-Term, Heavy-Duty Applications

Our powder-coated aluminum dispensers resist corrosion, chips and flaking. This material will provide longlasting products that hold up well in tough environments.

Powder-coated aluminum is ideal for dispensers used in a healthcare or an industrial setting. It is impact resistant and is not effected by extremes in temperature.

- Mount securely to a wall with screws approved and supplied by building maintenance.
- Dispenser can be mounted onto a BOWMAN® door or wall ha