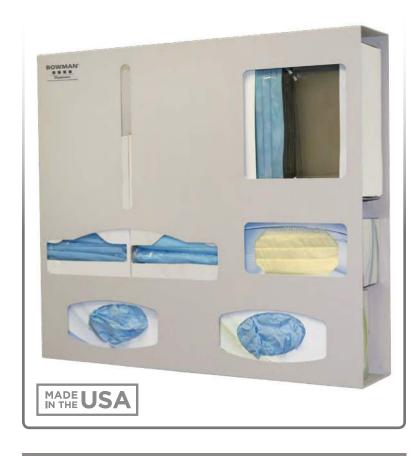

### **Product Description:**

- **Protection System**
- Holds gowns, aprons, or overalls/jumpsuits, two boxes of gloves, one box of earloop masks, and one box of shield masks
- Keyholes for wall mounting, or cutout for use with BOWMAN® hanger
- Quartz Beige Powder-Coated Aluminum

### Dispenses:

- Top left: Box(es) of isolation gowns, up to 15 flat-pack gowns, or up to 20 launderable gowns
- Top right: Box(es) no larger than 8.13"W x 9.63"H x 4.25"D (20.7 cm x 24.5 cm x 10.8 cm)
- Middle right: Box(es) no larger than 8.13"W x 5.00"H x 4.25"D (20.7 cm x 12.7 cm x 10.8 cm)
- Bottom: Boxes no larger than 11.31"W x 5.38"H x 4.00"D (28.7 cm x 13.7 cm x 10.2 cm)