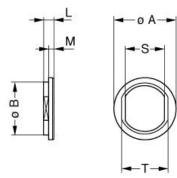

#### **Dimensions**

|     | А    | В    | L    | М    | S    | Т    |
|-----|------|------|------|------|------|------|
| mm. | 10   | 8.8  | 1.8  | 1    | 6.4  | 8    |
| in. | 0,39 | 0,35 | 0,07 | 0,04 | 0,25 | 0,31 |